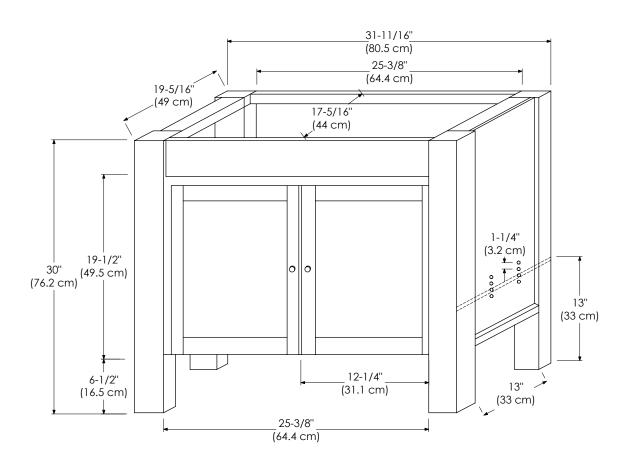

TECHSTONE™ TOP
WIDEAPPEAL™ TOP

032531-3-FINISH

MODEL: 032531-1-FINISH SPECIFICATION SHEET CONTEMPO COLLECTION

WIDEAPPEAL™ TOP

Soft Close Wood or Frosted Glass doors

Matching finish throughout the interior

Extend design with Optional 12", 13" & 18" Drawer Bridge, 15" Shelf Bridge and 35" max Bridge Panel

Optional Metal Feet in Polished Chrome (PC) and Brushed Nickel (BN)

Matching Mirror, Medicine Cabinet and Wall Cabinet

No particle Board or Micro-Density Fiberboard (MDF) are used.

Available finishes: Available fronts: Available tops:

CINNAMON F08 FROSTED GLASS DOORS CERAMIC SINKTOP

VINTAGE WALNUT F07 WOOD DOORS GLASS SINKTOP

TECHSTONE™ TOP

MODEL: 032536-1-FINISH SPECIFICATION SHEET CONTEMPO COLLECTION 032536-3-FINISH

WIDEAPPEAL™ TOP

Soft Close Wood or Frosted Glass doors