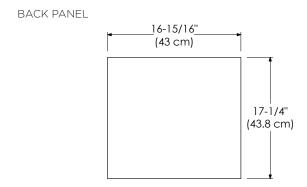

No particle Board or Micro-Density Fiberboard (MDF) are used.

Available finishes: Available fronts: Available tops:
CINNAMON F08 FROSTED GLASS DOORS CERAMIC SINKTOP
VINTAGE WALNUT F07 WOOD DOORS GLASS SINKTOP