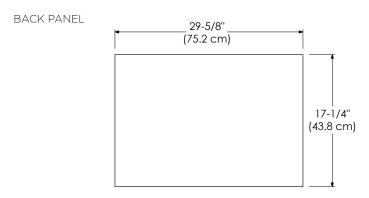

MODEL: 032523-1-FINISH SPECIFICATION SHEET CONTEMPO COLLECTION 032523-3-FINISH

Soft Close Wood or Frosted Glass doors

Matching finish throughout the interior

Extend design with Optional 12", 13" & 18" Drawer Bridge, 15" Shelf Bridge and 35" max Bridge Panel

Optional Metal Feet in Polished Chrome (PC) and Brushed Nickel (BN)

Matching Mirror, Medicine Cabinet and Wall Cabinet

All Ronbow cabinets are made of solid hardwood or hardwood plywood and meet strict CARB Standards.

No particle Board or Micro-Density Fiberboard (MDF) are used.

Available finishes: Available fronts: Available tops:
CINNAMON F08 FROSTED GLASS DOORS CERAMIC SINKTOP
VINTAGE WALNUT F07 WOOD DOORS GLASS SINKTOP

TECHSTONE™ TOP
WIDEAPPEAL™ TOP

032531-3-FINISH

MODEL: 032531-1-FINISH SPECIFICATION SHEET CONTEMPO COLLECTION

WIDEAPPEAL™ TOP

Soft Close Wood or Frosted Glass doors

Matching finish throughout the interior

Extend design with Optional 12", 13" & 18" Drawer Bridge, 15" Shelf Bridge and 35" max Bridge Panel