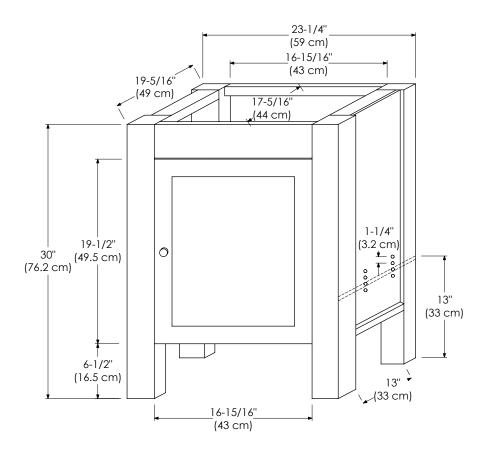

MODEL: 032523-1-FINISH SPECIFICATION SHEET CONTEMPO COLLECTION 032523-3-FINISH

Soft Close Wood or Frosted Glass doors

Matching finish throughout the interior

Extend design with Optional 12", 13" & 18" Drawer Bridge, 15" Shelf Bridge and 35" max Bridge Panel

Optional Metal Feet in Polished Chrome (PC) and Brushed Nickel (BN)

Matching Mirror, Medicine Cabinet and Wall Cabinet

All Ronbow cabinets are made of solid hardwood or hardwood plywood and meet strict CARB Standards.

No particle Board or Micro-Density Fiberboard (MDF) are used.

Available finishes: Available fronts: Available tops:
CINNAMON F08 FROSTED GLASS DOORS CERAMIC SINKTOP
VINTAGE WALNUT F07 WOOD DOORS GLASS SINKTOP