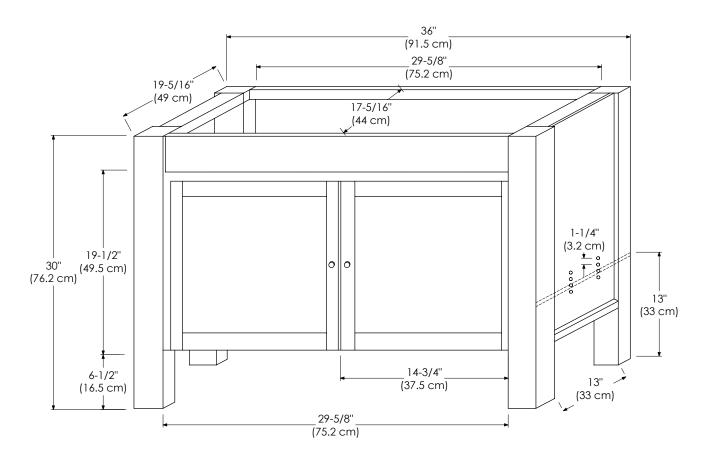

MODEL: 032523-1-FINISH SPECIFICATION SHEET CONTEMPO COLLECTION 032523-3-FINISH

Soft Close Wood or Frosted Glass doors

Matching finish throughout the interior

Extend design with Optional 12", 13" & 18" Drawer Bridge, 15" Shelf Bridge and 35" max Bridge Panel

Optional Metal Feet in Polished Chrome (PC) and Brushed Nickel (BN)

Matching Mirror, Medicine Cabinet and Wall Cabinet

All Ronbow cabinets are made of solid hardwood or hardwood plywood and meet strict CARB Standards.

No particle Board or Micro-Density Fiberboard (MDF) are used.

Available finishes: Available fronts: Available tops:
CINNAMON F08 FROSTED GLASS DOORS CERAMIC SINKTOP
VINTAGE WALNUT F07 WOOD DOORS GLASS SINKTOP

TECHSTONE™ TOP
WIDEAPPEAL™ TOP

032531-3-FINISH

MODEL: 032531-1-FINISH SPECIFICATION SHEET CONTEMPO COLLECTION

WIDEAPPEAL™ TOP

Soft Close Wood or Frosted Glass doors

Matching finish throughout the interior

Extend design with Optional 12", 13" & 18" Drawer Bridge, 15" Shelf Bridge and 35" max Bridge Panel