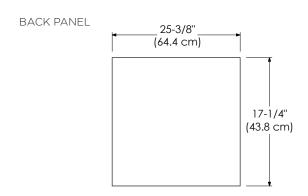

CINNAMON F08 FROSTED GLASS DOORS CERAMIC SINKTOP

VINTAGE WALNUT F07 WOOD DOORS GLASS SINKTOP

TECHSTONE™ TOP

MODEL: 032536-1-FINISH SPECIFICATION SHEET CONTEMPO COLLECTION 032536-3-FINISH

WIDEAPPEAL™ TOP

Soft Close Wood or Frosted Glass doors