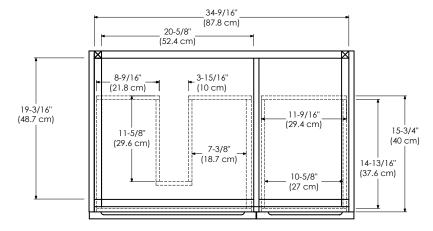

MODEL: 036036-L-FINISH SPECIFICATION SHEET CONTEMPO COLLECTION 036036-R-FINISH

Soft Close and Full Extension drawers with Dovetail construction

Under mount glides

Decorative drawer with glass side panels

Matching finish throughout the interior

Optional Drawer Organizer and Motion Sensor LED Light

Matching Mirror, Medicine Cabinet and Wall Cabinet

One large drawer with hidden drawer

All Ronbow cabinets are made of solid hardwood or hardwood plywood and meet strict CARB Standards.

No particle Board or Micro-Density Fiberboard (MDF) are used.

Available finishes: Available tops:

BLUSH TAUPE E01 TECHSTONE™ TOP

SLATE GRAY E12 GLOSSY WHITE E23

Shown as left (L)

## TOP VIEW





SIDE VIEW

FRONT VIEW