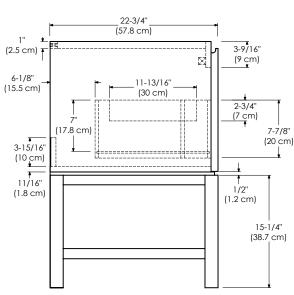

MODEL: 036036-L-FINISH SPECIFICATION SHEET CONTEMPO COLLECTION 036036-R-FINISH

Soft Close and Full Extension drawers with Dovetail construction

Under mount glides

Decorative drawer with glass side panels

Matching finish throughout the interior

Optional Drawer Organizer and Motion Sensor LED Light

Matching Mirror, Medicine Cabinet and Wall Cabinet

One large drawer with hidden drawer

All Ronbow cabinets are made of solid hardwood or hardwood plywood and meet strict CARB Standards.

No particle Board or Micro-Density Fiberboard (MDF) are used.

Available finishes: Available tops:

BLUSH TAUPE E01 TECHSTONE™ TOP

SLATE GRAY E12 GLOSSY WHITE E23

Shown as left (L)

## TOP VIEW





SIDE VIEW

FRONT VIEW