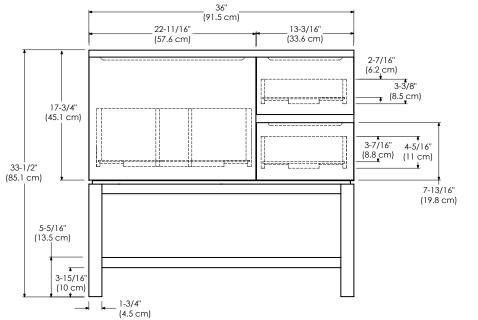

MODEL: 036036-L-FINISH SPECIFICATION SHEET CONTEMPO COLLECTION 036036-R-FINISH

Soft Close and Full Extension drawers with Dovetail construction

Under mount glides

Decorative drawer with glass side panels

Matching finish throughout the interior

Optional Drawer Organizer and Motion Sensor LED Light

Matching Mirror, Medicine Cabinet and Wall Cabinet

One large drawer with hidden drawer

All Ronbow cabinets are made of solid hardwood or hardwood plywood and meet strict CARB Standards.

No particle Board or Micro-Density Fiberboard (MDF) are used.

Available finishes: Available tops:

BLUSH TAUPE E01 TECHSTONE™ TOP

SLATE GRAY E12 GLOSSY WHITE E23

Shown as left (L)

## TOP VIEW





SIDE VIEW

FRONT VIEW