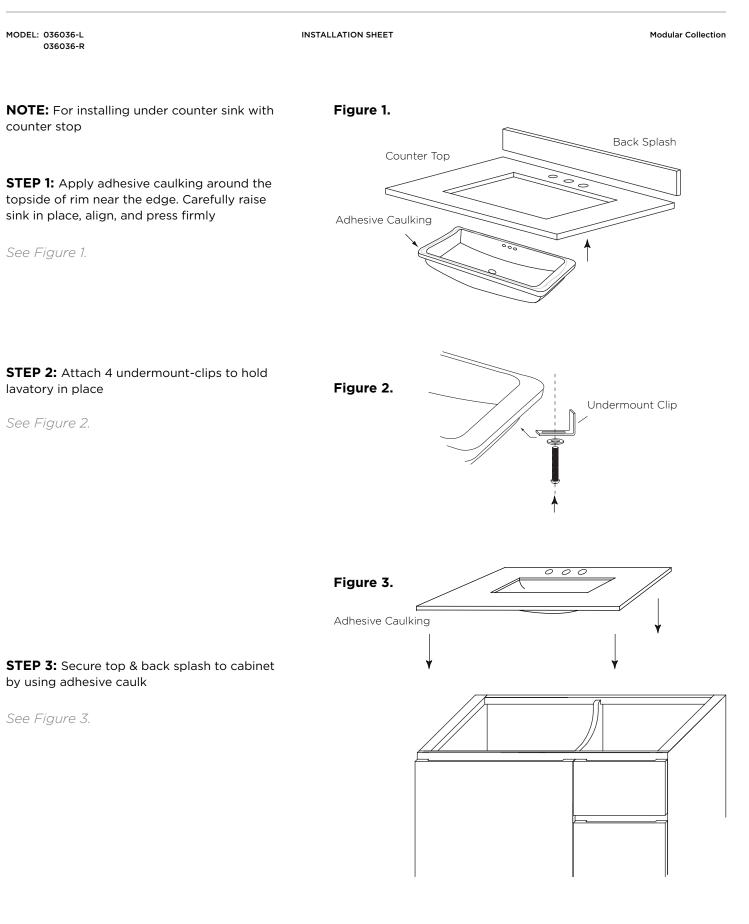

## CHLOE 36"

ROUBOM

MODEL: 036036-L 036036-R INSTALLATION SHEET

Figure 1.

Modular Collection

ROUBOM

**NOTE:** For installing under counter sink with WideAppeal Top.

## STEP 1: DO NOT DISCARD WOODEN INSTALLATION BRACKET!

- Make sure wooden installation bracket is safely secure
- Install under counter sink by following specific sink installation

For best results, clean the mounting

masking tape to tape off the edges of the

surfaces with a dry cleaning cloth To prevent over flow of adhesive, use

cabinet and the counter top

See Figure 1.

STEP 2:

•

•