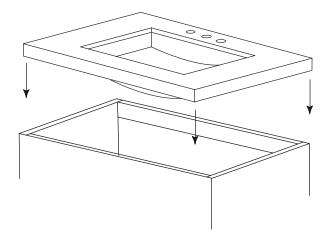

## Figure 2.

**STEP 3:** Apply adhesive on wood bracket and mounting surfaces of the cabinet

See Figure 2.

Figure 3.

**STEP 4:** Carefully place countertop on to the cabinet, align, and press firmly

See Figure 3.