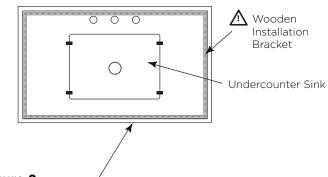

## STEP 1: DO NOT DISCARD WOODEN INSTALLATION BRACKET!

- Make sure wooden installation bracket is safely secure
- Install under counter sink by following specific sink installation

For best results, clean the mounting

masking tape to tape off the edges of the

surfaces with a dry cleaning cloth To prevent over flow of adhesive, use

cabinet and the counter top

See Figure 1.

STEP 2:

•

•