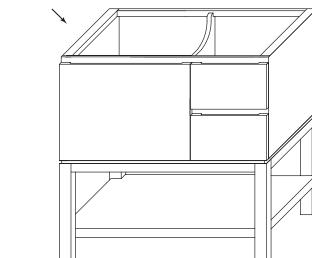

## Figure 2.

**STEP 3:** Apply adhesive on wood bracket and mounting surfaces of the cabinet

See Figure 2.

Figure 3.

**STEP 4:** Carefully place countertop on to the cabinet, align, and press firmly

See Figure 3.