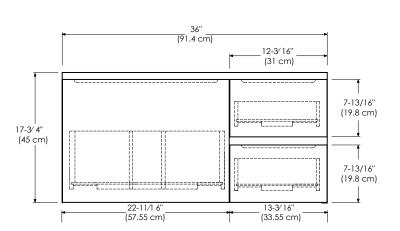

No particle Board or Micro-Density Fiberboard (MDF) are used.

Available finishes: Available tops:

BLUSH TAUPE E01 TECHSTONE™ TOP

SLATE GRAY E12 GLOSSY WHITE E23

Shown as left (L)

TOP VIEW

FRONT VIEW