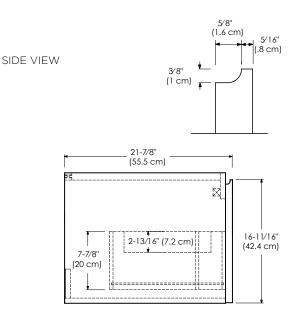

No particle Board or Micro-Density Fiberboard (MDF) are used.

Available finishes: Available tops:

BLUSH TAUPE E01 TECHSTONE™ TOP

SLATE GRAY E12 GLOSSY WHITE E23

Shown as left (L)

TOP VIEW

FRONT VIEW