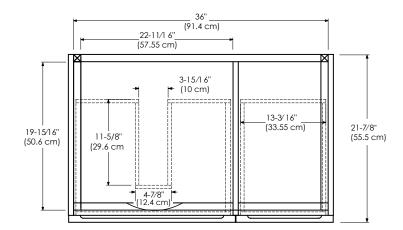

No particle Board or Micro-Density Fiberboard (MDF) are used.

Available finishes: Available tops:

BLUSH TAUPE E01 TECHSTONE™ TOP

SLATE GRAY E12 GLOSSY WHITE E23

Shown as left (L)

TOP VIEW

FRONT VIEW