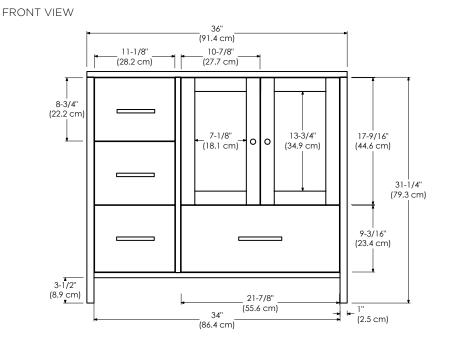

and 12" & 15" Drawer Banks Optional Metal Feet in Polished Chrome (PC) and Brushed Nickel (BN) Optional Drawer Organizer Matching Mirror, Medicine Cabinet, Side Cabinet and Linen Tower Handles meet USA standards: 5" center to center

## All Ronbow cabinets are made of solid hardwood or hardwood plywood and meet strict CARB Standards. No particle Board or Micro-Density Fiberboard (MDF) are used.

| Available finishes: | Available fronts:   | Available tops:            |
|---------------------|---------------------|----------------------------|
| CINNAMON F08        | FROSTED GLASS DOORS | CERAMIC SINKTOP            |
| DARK CHERRY H01     | WOOD DOORS          | STONE COUNTER              |
|                     |                     | TECHSTONE <sup>™</sup> TOP |

Shown as Right (R)







SIDE VIEW

WIDEAPPEAL<sup>™</sup> TOP