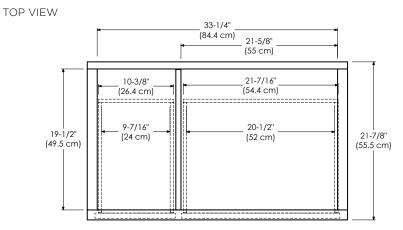

idge and 12" & 15" Drawer Banks Optional Metal Feet in Polished Chrome (PC) and Brushed Nickel (BN) Optional Drawer Organizer Matching Mirror, Medicine Cabinet, Side Cabinet and Linen Tower Handles meet USA standards: 5" center to center

## All Ronbow cabinets are made of solid hardwood or hardwood plywood and meet strict CARB Standards. No particle Board or Micro-Density Fiberboard (MDF) are used.

| Available finishes: | Available fronts:   | Available tops:            |
|---------------------|---------------------|----------------------------|
| CINNAMON F08        | FROSTED GLASS DOORS | CERAMIC SINKTOP            |
| DARK CHERRY H01     | WOOD DOORS          | STONE COUNTER              |
|                     |                     | TECHSTONE <sup>™</sup> TOP |

Shown as Right (R)







SIDE VIEW

WIDEAPPEAL<sup>™</sup> TOP