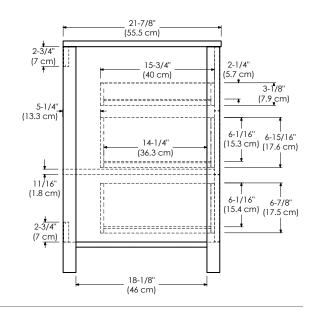

l Feet in Polished Chrome (PC) and Brushed Nickel (BN) Optional Drawer Organizer Matching Mirror, Medicine Cabinet, Side Cabinet and Linen Tower Handles meet USA standards: 5" center to center

## All Ronbow cabinets are made of solid hardwood or hardwood plywood and meet strict CARB Standards. No particle Board or Micro-Density Fiberboard (MDF) are used.

| Available finishes: | Available fronts:   | Available tops:            |
|---------------------|---------------------|----------------------------|
| CINNAMON F08        | FROSTED GLASS DOORS | CERAMIC SINKTOP            |
| DARK CHERRY H01     | WOOD DOORS          | STONE COUNTER              |
|                     |                     | TECHSTONE <sup>™</sup> TOP |

Shown as Right (R)







SIDE VIEW

WIDEAPPEAL<sup>™</sup> TOP