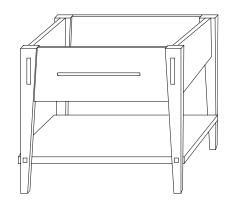

## Features : Iron towel bar

Open bottom shelf Matching Soap Tray and MirrorOpen Wood is intentionally distressed and accented with a Rustic Pine finish to create an antique design on a new piece of furniture Mortise and tenon joints