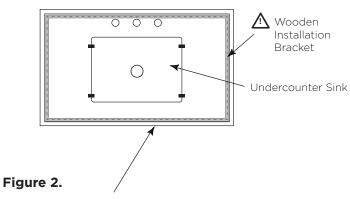

## STEP 1: DO NOT DISCARD WOODEN INSTALLATION BRACKET!

- Make sure wooden installation bracket is safely secure
- Install under counter sink by following specific sink installation

See Figure 1.