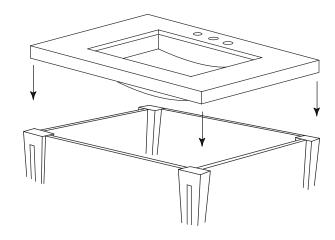

See Figure 2.

**STEP 4:** Carefully place countertop on to the cabinet, align, and press firmly

See Figure 3.

Figure 1.

Adhesive Caulking

Figure 3.