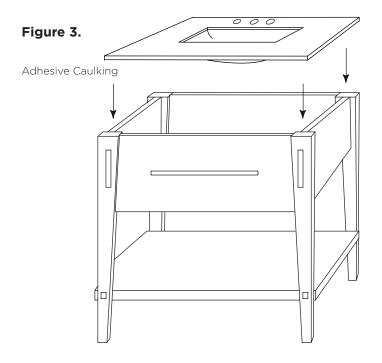

See Figure 1.

**STEP 2:** Attach 4 undermount-clips to hold lavatory in place

See Figure 2.

**STEP 3:** Secure top & back splash to cabinet by using adhesive caulk

See Figure 3.

MODEL: 053930 INSTALLATION SHEET Neo-Classic Collection 053936