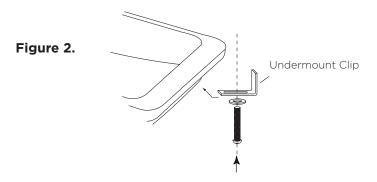

See Figure 1.

**STEP 2:** Attach 4 undermount-clips to hold lavatory in place

See Figure 2.

**STEP 3:** Secure top & back splash to cabinet by using adhesive caulk

See Figure 3.

MODEL: 053930 INSTALLATION SHEET Neo-Classic Collection 053936