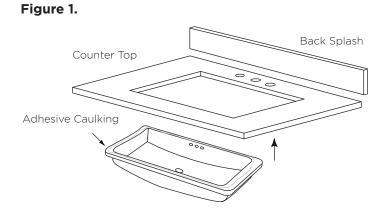

MODEL: 053930 INSTALLATION SHEET Neo-Classic Collection 053936

**NOTE:** For installing under counter sink with counter stop

**STEP 1:** Apply adhesive caulking around the topside of rim near the edge. Carefully raise sink in place, align, and press firmly

See Figure 1.

**STEP 2:** Attach 4 undermount-clips to hold lavatory in place

See Figure 2.

**STEP 3:** Secure top & back splash to cabinet by using adhesive caulk

See Figure 3.

MODEL: 053930 INSTALLATION SHEET Neo-Classic Collection 053936