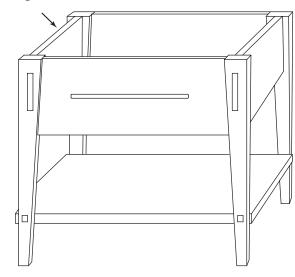

## STEP 1: DO NOT DISCARD WOODEN INSTALLATION BRACKET!

- Make sure wooden installation bracket is safely secure
- Install under counter sink by following specific sink installation

See Figure 1.