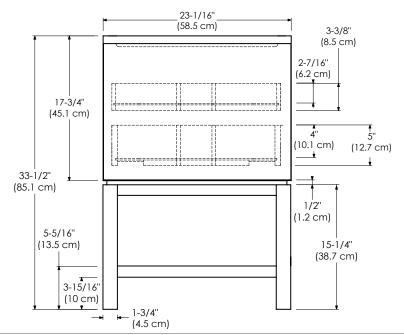

MODEL: 034823-FINISH

Soft close and Full Extension drawers with Dovetail construction

Under mount glides

Matching finish throughout the interior

Extend design with optional 12" Drawer Bridge

Decorative drawer with glass side panels

Optional Drawer Organizer and Motion Sensor LED Light

Matching Mirror, Medicine cabinet and Wall cabinet

One large drawer with hidden drawer

All Ronbow cabinets are made of solid hardwood or hardwood plywood and meet strict CARB Standards.

No particle Board or Micro-Density Fiberboard (MDF) are used.

Available finishes: Available tops:

BLUSH TAUPE E01 CERAMIC SINKTOP
SLATE GRAY E12 GLASS SINKTOP

TECHSTONE™ TOP
WIDEAPPEAL™ TOP

## TOP VIEW

**GLOSSY WHITE E23** 





FRONT VIEW



SIDE VIEW



MODEL: 034831-FINISH SPECIFICATION SHEET CONTEMPO COLLECTION

Soft close and Full Extension drawers with Dovetail construction

Under mount glides

Matching finish throughout the interior

Extend design with optional 12" Drawer Bridge

Decorative drawer with glass side panels

Optional Drawer Organizer and Motion Sensor LED Light

Matching Mirror, Medicine cabinet and Wall cabinet

One large drawer with hidden drawer

All Ronbow cabinets are made of solid hardwood or hardwood plywood and meet strict CARB Standards.

No particle Board or Micro-Density Fiberboard (MDF) are used.

Available finishes: Available tops:

BLUSH TAUPE E01 CERAMIC SINKTOP

SLATE GRAY E12 GLASS SINKTOP

GLOSSY WHITE E23 TECHSTONE™ TOP

WIDEAPPEAL™ TOP

## TOP VIEW





FRONT VIEW





SIDE VIEW