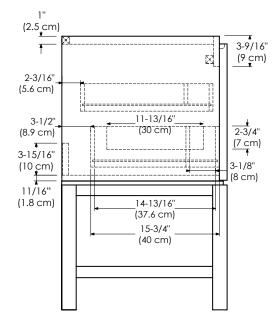

MODEL: 034823-FINISH

Soft close and Full Extension drawers with Dovetail construction

Under mount glides

Matching finish throughout the interior

Extend design with optional 12" Drawer Bridge

Decorative drawer with glass side panels

Optional Drawer Organizer and Motion Sensor LED Light

Matching Mirror, Medicine cabinet and Wall cabinet

One large drawer with hidden drawer

All Ronbow cabinets are made of solid hardwood or hardwood plywood and meet strict CARB Standards.

No particle Board or Micro-Density Fiberboard (MDF) are used.

Available finishes: Available tops:

BLUSH TAUPE E01 CERAMIC SINKTOP
SLATE GRAY E12 GLASS SINKTOP

TECHSTONE™ TOP
WIDEAPPEAL™ TOP

## TOP VIEW

**GLOSSY WHITE E23** 





FRONT VIEW



SIDE VIEW



MODEL: 034831-FINISH SPECIFICATION SHEET CONTEMPO COLLECTION

Soft close and Full Extension drawers with Dovetail construction

Under mount glides

Matching finish throughout the interior

Extend design with optional 12" Drawer Bridge

Decorative drawer with glass side panels

Optional Drawer Organizer and Motion Sensor LED Light

Matching Mirror, Medicine cabinet and Wall cabinet

One large drawer with hidden drawer

All Ronbow cabinets are made of solid hardwood or hardwood plywood and meet strict CARB Standards.

No particle Board or Micro-Density Fiberboard (MDF) are used.

Available finishes: Available tops:

BLUSH TAUPE E01 CERAMIC SINKTOP

SLATE GRAY E12 GLASS SINKTOP

GLOSSY WHITE E23 TECHSTONE™ TOP

WIDEAPPEAL™ TOP

## TOP VIEW





FRONT VIEW





SIDE VIEW