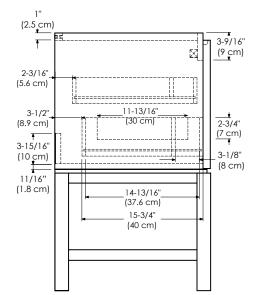

FRONT VIEW



SIDE VIEW



MODEL: 034831-FINISH SPECIFICATION SHEET CONTEMPO COLLECTION

Soft close and Full Extension drawers with Dovetail construction

Under mount glides

Matching finish throughout the interior

Extend design with optional 12" Drawer Bridge

Decorative drawer with glass side panels

Optional Drawer Organizer and Motion Sensor LED Light

Matching Mirror, Medicine cabinet and Wall cabinet

One large drawer with hidden drawer

All Ronbow cabinets are made of solid hardwood or hardwood plywood and meet strict CARB Standards.

No particle Board or Micro-Density Fiberboard (MDF) are used.

Available finishes: Available tops:

BLUSH TAUPE E01 CERAMIC SINKTOP

SLATE GRAY E12 GLASS SINKTOP

GLOSSY WHITE E23 TECHSTONE™ TOP

WIDEAPPEAL™ TOP

## TOP VIEW





FRONT VIEW





SIDE VIEW