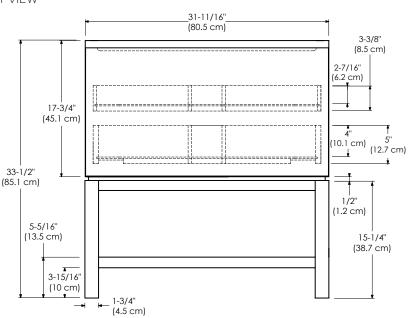

** 





FRONT VIEW



SIDE VIEW



MODEL: 034831-FINISH SPECIFICATION SHEET CONTEMPO COLLECTION

Soft close and Full Extension drawers with Dovetail construction

Under mount glides

Matching finish throughout the interior

Extend design with optional 12" Drawer Bridge

Decorative drawer with glass side panels

Optional Drawer Organizer and Motion Sensor LED Light

Matching Mirror, Medicine cabinet and Wall cabinet

One large drawer with hidden drawer

All Ronbow cabinets are made of solid hardwood or hardwood plywood and meet strict CARB Standards.

No particle Board or Micro-Density Fiberboard (MDF) are used.

Available finishes: Available tops:

BLUSH TAUPE E01 CERAMIC SINKTOP

SLATE GRAY E12 GLASS SINKTOP

GLOSSY WHITE E23 TECHSTONE™ TOP

WIDEAPPEAL™ TOP

## TOP VIEW





FRONT VIEW





SIDE VIEW