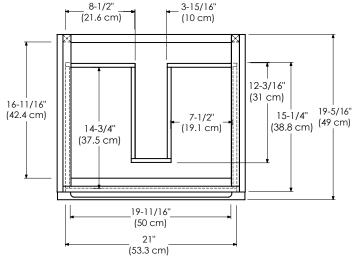

## TOP VIEW

**GLOSSY WHITE E23** 

FRONT VIEW

SIDE VIEW

MODEL: 034831-FINISH SPECIFICATION SHEET CONTEMPO COLLECTION

Soft close and Full Extension drawers with Dovetail construction

Under mount glides

Matching finish throughout the interior