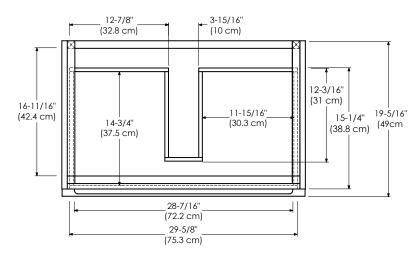

## TOP VIEW

**GLOSSY WHITE E23** 

FRONT VIEW

SIDE VIEW

MODEL: 034831-FINISH SPECIFICATION SHEET CONTEMPO COLLECTION

Soft close and Full Extension drawers with Dovetail construction

Under mount glides

Matching finish throughout the interior