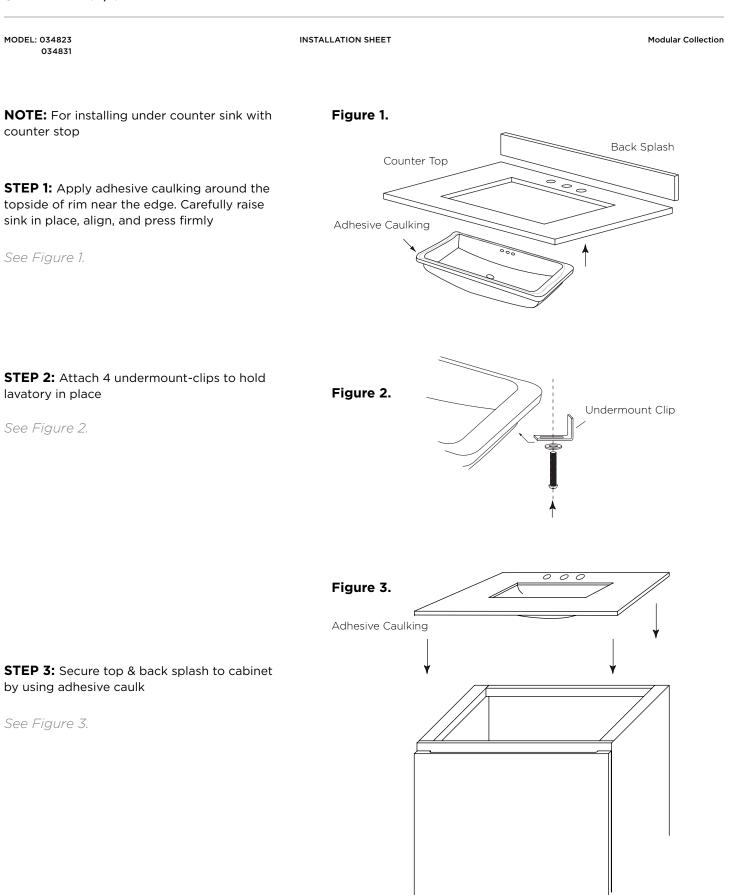

## STEP 1: DO NOT DISCARD WOODEN INSTALLATION BRACKET!

- Make sure wooden installation bracket is safely secure
- Install under counter sink by following specific sink installation

See Figure 1.