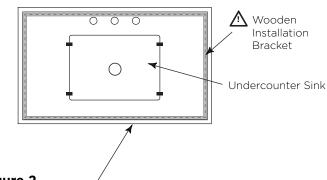

## Figure 2.

- For best results, clean the mounting
- surfaces with a dry cleaning cloth
- To prevent over flow of adhesive, use masking tape to tape off the edges of the cabinet and the counter top

**STEP 3:** Apply adhesive on wood bracket and mounting surfaces of the cabinet