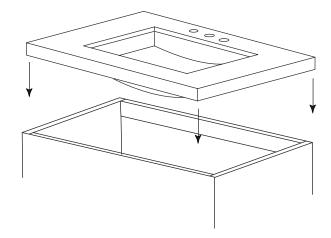

See Figure 2.

Figure 3.

**STEP 4:** Carefully place countertop on to the cabinet, align, and press firmly

See Figure 3.