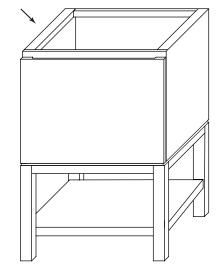

## Figure 2.

- For best results, clean the mounting
- surfaces with a dry cleaning cloth
- To prevent over flow of adhesive, use masking tape to tape off the edges of the cabinet and the counter top

**STEP 3:** Apply adhesive on wood bracket and mounting surfaces of the cabinet