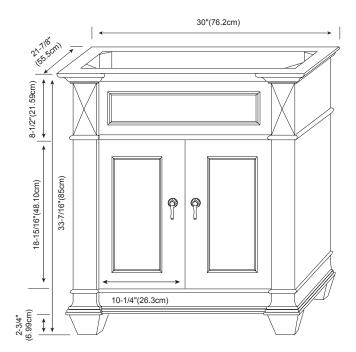

MODEL: 062830-FINISH TRADITIONS COLLECTION

Soft Close Wood doors Soft Close and Full Extension drawers with Dovetail Construction Matching Finish throughout the Interior Matching Mirror, Medicine Cabinet, Curio Cabinet and Overjohn Cabinet

All Ronbow cabinets are made of solid hardwood or hardwood plywood and meet strict CARB Standards. No particle Board or Micro-Density Fiberboard (MDF) are used.

Available finishes: Available tops:

ANTIQUE BLACK B01 TORINO STONE TOP

COLONIAL CHERRY F11 TORINO BACKSPLASH

CERAMIC SINKTOP

STONE COUNTER
TECHSTONE™ TOP
WIDEAPPEAL™ TOP

MODEL: 062836-FINISH TRADITIONS COLLECTION

Soft Close Wood doors

Soft Close and Full Extension drawers with Dovetail Construction