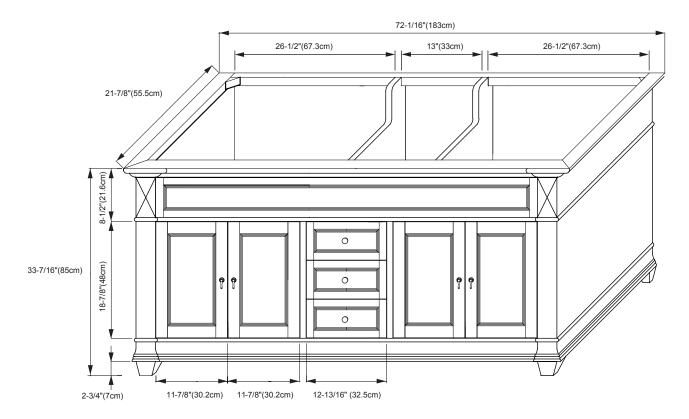

Soft Close Wood doors

Soft Close and Full Extension drawers with Dovetail Construction

Matching Finish throughout the Interior

Matching Mirror, Medicine Cabinet, Curio Cabinet and Overjohn Cabinet

All Ronbow cabinets are made of solid hardwood or hardwood plywood and meet strict CARB Standards. No particle Board or Micro-Density Fiberboard (MDF) are used.