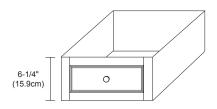

used.

Available finishes: Available tops:

ANTIQUE BLACK B01 TORINO STONE TOP

COLONIAL CHERRY F11 TORINO BACKSPLASH

CERAMIC SINKTOP

STONE COUNTER
TECHSTONE™ TOP
WIDEAPPEAL™ TOP



MODEL: 062872-FINISH TRADITIONS COLLECTION

Soft Close Wood doors

Soft Close and Full Extension drawers with Dovetail Construction

Matching Finish throughout the Interior

Matching Mirror, Medicine Cabinet, Curio Cabinet and Overjohn Cabinet

All Ronbow cabinets are made of solid hardwood or hardwood plywood and meet strict CARB Standards. No particle Board or Micro-Density Fiberboard (MDF) are used.

Available finishes: Available tops:

ANTIQUE BLACK B01 TORINO STONE TOP

COLONIAL CHERRY F11 TORINO BACKSPLASH

CERAMIC SINKTOP STONE COUNTER TECHSTONE™ TOP WIDEAPPEAL™ TOP



## INSIDE DRAWER



DRAWER FACE