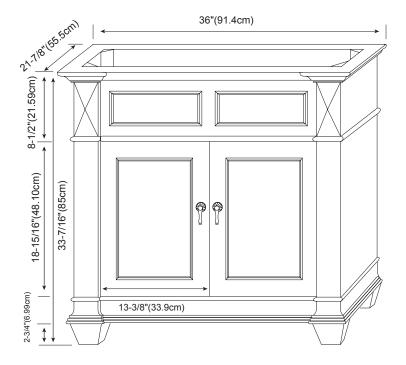

COLONIAL CHERRY F11 TORINO BACKSPLASH

CERAMIC SINKTOP

STONE COUNTER
TECHSTONE™ TOP
WIDEAPPEAL™ TOP

MODEL: 062836-FINISH TRADITIONS COLLECTION

Soft Close Wood doors

Soft Close and Full Extension drawers with Dovetail Construction

Matching Finish throughout the Interior

Matching Mirror, Medicine Cabinet, Curio Cabinet and Overjohn Cabinet

All Ronbow cabinets are made of solid hardwood or hardwood plywood and meet strict CARB Standards. No particle Board or Micro-Density Fiberboard (MDF) are used.

Available finishes: Available tops:

ANTIQUE BLACK B01 TORINO STONE TOP

COLONIAL CHERRY F11 TORINO BACKSPLASH

CERAMIC SINKTOP

STONE COUNTER
TECHSTONE™ TOP
WIDEAPPEAL™ TOP

MODEL: 062848-FINISH TRADITIONS COLLECTION