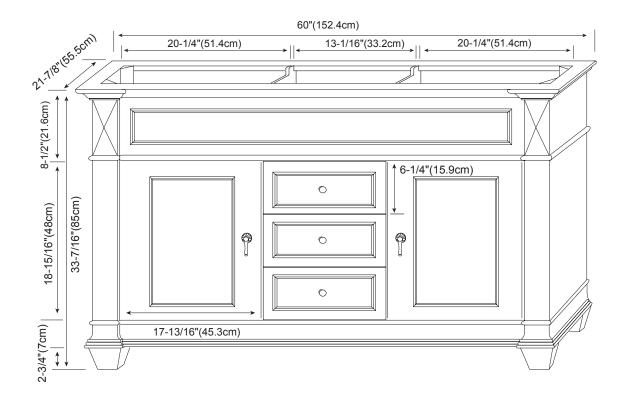

Available finishes: Available tops:

ANTIQUE BLACK B01 TORINO STONE TOP

COLONIAL CHERRY F11 TORINO BACKSPLASH

CERAMIC SINKTOP

STONE COUNTER
TECHSTONE™ TOP
WIDEAPPEAL™ TOP

MODEL: 062872-FINISH TRADITIONS COLLECTION

Soft Close Wood doors

Soft Close and Full Extension drawers with Dovetail Construction

Matching Finish throughout the Interior

Matching Mirror, Medicine Cabinet, Curio Cabinet and Overjohn Cabinet

All Ronbow cabinets are made of solid hardwood or hardwood plywood and meet strict CARB Standards. No particle Board or Micro-Density Fiberboard (MDF) are used.

Available finishes: Available tops:

ANTIQUE BLACK B01 TORINO STONE TOP

COLONIAL CHERRY F11 TORINO BACKSPLASH

CERAMIC SINKTOP STONE COUNTER TECHSTONE™ TOP WIDEAPPEAL™ TOP