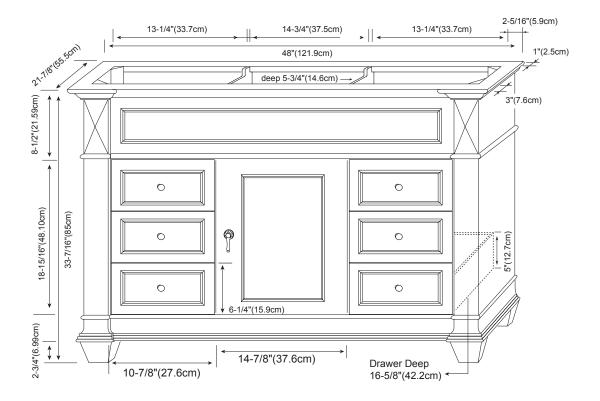

Available finishes: Available tops:

ANTIQUE BLACK B01 TORINO STONE TOP

COLONIAL CHERRY F11 TORINO BACKSPLASH

CERAMIC SINKTOP

STONE COUNTER

TECHSTONE™ TOP

WIDEAPPEAL™ TOP

MODEL: 062860-FINISH TRADITIONS COLLECTION

Soft Close Wood doors

Soft Close and Full Extension drawers with Dovetail Construction

Matching Finish throughout the Interior

Matching Mirror, Medicine Cabinet, Curio Cabinet and Overjohn Cabinet

All Ronbow cabinets are made of solid hardwood or hardwood plywood and meet strict CARB Standards. No particle Board or Micro-Density Fiberboard (MDF) are used.

Available finishes: Available tops:

ANTIQUE BLACK B01 TORINO STONE TOP

COLONIAL CHERRY F11 TORINO BACKSPLASH

CERAMIC SINKTOP

STONE COUNTER
TECHSTONE™ TOP
WIDEAPPEAL™ TOP

MODEL: 062872-FINISH TRADITIONS COLLECTION