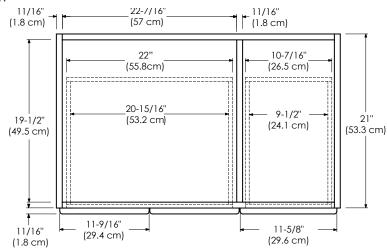

MODEL: 081936-1L-FINISH 081936-3L-FINISH SPECIFICATION SHEET MODULAR COLLECTION 081936-1R-FINISH 081936-3R-FINISH MODULAR COLLECTION

Soft Close Wood or Frosted Glass doors

Soft Close and Full Extension drawers with Dovetail Construction

Under mount glides

Matching Finish throughout the Interior

Extend design with Optional 12", 15" & 18" Drawer Bank and 15" & 18" Linen Hutch

Matching Mirror, Medicine Cabinet and Wall Cabinet

All Ronbow cabinets are made of solid hardwood or hardwood plywood and meet strict CARB Standards. No particle Board or Micro-Density Fiberboard (MDF) are used.

Available finishes: Available fronts: Available tops:

DARK CHERRY HO1 FROSTED GLASS DOORS ON LEFT CERAMIC SINKTOP

WHITE W01 FROSTED GLASS DOORS ON RIGHT STONE COUNTER

WOOD DOORS ON LEFT TECHSTONE™ TOP
WOOD DOORS ON RIGHT WIDEAPPEAL™ TOP

NOTE: Shown as left (L)