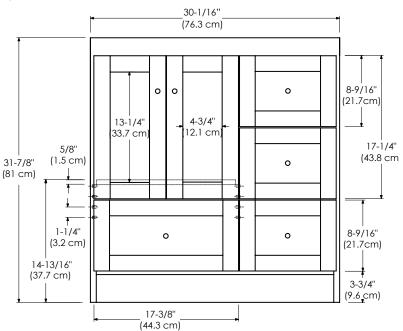

NISH 081930-3R-FINISH

Soft Close Wood or Frosted Glass doors

Soft Close and Full Extension drawers with Dovetail Construction

Under mount glides

Matching Finish throughout the Interior

Extend design with Optional 12", 15" & 18" Drawer Bank and 15" & 18" Linen Hutch

Matching Mirror, Medicine Cabinet and Wall Cabinet

All Ronbow cabinets are made of solid hardwood or hardwood plywood and meet strict CARB Standards. No particle Board or Micro-Density Fiberboard (MDF) are used.

Available finishes: Available fronts:

ailable fronts: Available tops:

DARK CHERRY HO1 WHITE WO1 FROSTED GLASS DOORS ON LEFT CERAMIC SINKTOP
FROSTED GLASS DOORS ON RIGHT STONE COUNTER

WOOD DOORS ON LEFT

TECHSTONE™ TOP

WOOD DOORS ON RIGHT

WIDEAPPEAL™ TOP

NOTE: Shown as left (L)

## TOP VIEW





FRONT VIEW



SIDE VIEW