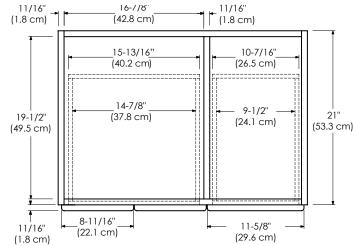

ION 081930-3L-FINISH 081930-3R-FINISH

Soft Close Wood or Frosted Glass doors

Soft Close and Full Extension drawers with Dovetail Construction

Under mount glides

Matching Finish throughout the Interior

Extend design with Optional 12", 15" & 18" Drawer Bank and 15" & 18" Linen Hutch

Matching Mirror, Medicine Cabinet and Wall Cabinet

All Ronbow cabinets are made of solid hardwood or hardwood plywood and meet strict CARB Standards. No particle Board or Micro-Density Fiberboard (MDF) are used.

Available finishes: Available fronts:

ailable fronts: Available tops:

DARK CHERRY HO1 WHITE WO1 FROSTED GLASS DOORS ON LEFT CERAMIC SINKTOP
FROSTED GLASS DOORS ON RIGHT STONE COUNTER

WOOD DOORS ON LEFT

TECHSTONE™ TOP

WOOD DOORS ON RIGHT

WIDEAPPEAL™ TOP

NOTE: Shown as left (L)

## TOP VIEW





FRONT VIEW



SIDE VIEW