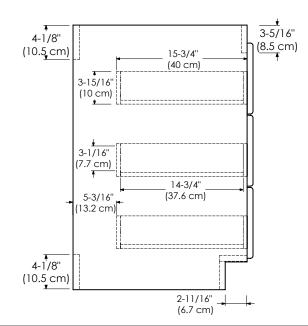

R-FINISH

Soft Close Wood or Frosted Glass doors

Soft Close and Full Extension drawers with Dovetail Construction

Under mount glides

Matching Finish throughout the Interior

Extend design with Optional 12", 15" & 18" Drawer Bank and 15" & 18" Linen Hutch

Matching Mirror, Medicine Cabinet and Wall Cabinet

All Ronbow cabinets are made of solid hardwood or hardwood plywood and meet strict CARB Standards. No particle Board or Micro-Density Fiberboard (MDF) are used.

Available finishes: Available fronts:

ailable fronts: Available tops:

DARK CHERRY HO1 WHITE WO1 FROSTED GLASS DOORS ON LEFT CERAMIC SINKTOP
FROSTED GLASS DOORS ON RIGHT STONE COUNTER

WOOD DOORS ON LEFT

TECHSTONE™ TOP

WOOD DOORS ON RIGHT

WIDEAPPEAL™ TOP

NOTE: Shown as left (L)

## TOP VIEW





FRONT VIEW



SIDE VIEW