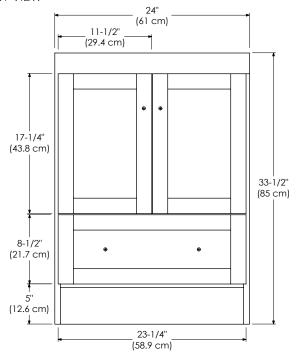

080824-3-FINISH

Soft Close Wood or Frosted Glass doors

Soft Close and Full Extension drawers with Dovetail construction

Undermount glides

Matching finish throughout the interior

Extend design with Optional 12", 15" & 18" Drawer Bank and 15" & 18" Linen Hutch

Optional Drawer Organizer

Matching Mirror, Medicine Cabinet, Overjohn Cabinet and Wall Cabinet

All Ronbow cabinets are made of solid hardwood or hardwood plywood and meet strict CARB Standards. No particle Board or Micro-Density Fiberboard (MDF) are used.

no particle Board or Micro-Density Fiberboard (MDF) are used.

Available finishes: Available fronts: Available tops:

DARK CHERRY H01 FROSTED GLASS DOORS CERAMIC SINKTOP

WHITE W01 WOOD DOORS STONE COUNTER

TECHSTONE™ TOP

WIDEAPPEAL™ TOP

#### TOP VIEW





### FRONT VIEW



SIDE VIEW



# MODEL: 080830-1-FINISH SPECIFICATION SHEET MODULAR COLLECTION 080830-3-FINISH

Soft Close Wood or Frosted Glass doors

Soft Close and Full Extension drawers with Dovetail construction

Undermount glides

Matching finish throughout the interior

Extend design with Optional 12", 15" & 18" Drawer Bank and 15" & 18" Linen Hutch

Optional Drawer Organizer

Matching Mirror, Medicine Cabinet, Overjohn Cabinet and Wall Cabinet

All Ronbow cabinets are made of solid hardwood or hardwood plywood and meet strict CARB Standards. No particle Board or Micro-Density Fiberboard (MDF) are used.

Available finishes: Available fronts: Available tops:

DARK CHERRY H01 FROSTED GLASS DOORS CERAMIC SINKTOP

WHITE W01 WOOD DOORS STONE COUNTER

TECHSTONE™ TOP

WIDEAPPEAL™ TOP

### TOP VIEW





##