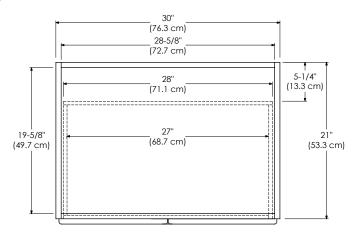

VIEW



SIDE VIEW



# MODEL: 080830-1-FINISH SPECIFICATION SHEET MODULAR COLLECTION 080830-3-FINISH

Soft Close Wood or Frosted Glass doors

Soft Close and Full Extension drawers with Dovetail construction

Undermount glides

Matching finish throughout the interior

Extend design with Optional 12", 15" & 18" Drawer Bank and 15" & 18" Linen Hutch

Optional Drawer Organizer

Matching Mirror, Medicine Cabinet, Overjohn Cabinet and Wall Cabinet

All Ronbow cabinets are made of solid hardwood or hardwood plywood and meet strict CARB Standards. No particle Board or Micro-Density Fiberboard (MDF) are used.

Available finishes: Available fronts: Available tops:

DARK CHERRY H01 FROSTED GLASS DOORS CERAMIC SINKTOP

WHITE W01 WOOD DOORS STONE COUNTER

TECHSTONE™ TOP

WIDEAPPEAL™ TOP

### TOP VIEW





### FRONT VIEW



SIDE VIEW