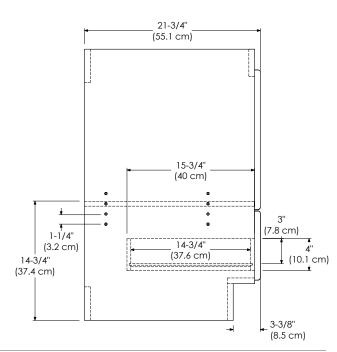

ISH

Soft Close Wood or Frosted Glass doors

Soft Close and Full Extension drawers with Dovetail construction

Undermount glides

Matching finish throughout the interior

Extend design with Optional 12", 15" & 18" Drawer Bank and 15" & 18" Linen Hutch

Optional Drawer Organizer

Matching Mirror, Medicine Cabinet, Overjohn Cabinet and Wall Cabinet

All Ronbow cabinets are made of solid hardwood or hardwood plywood and meet strict CARB Standards. No particle Board or Micro-Density Fiberboard (MDF) are used.

no particle Board or Micro-Density Fiberboard (MDF) are used.

Available finishes: Available fronts: Available tops:

DARK CHERRY H01 FROSTED GLASS DOORS CERAMIC SINKTOP

WHITE W01 WOOD DOORS STONE COUNTER

TECHSTONE™ TOP

WIDEAPPEAL™ TOP

#### TOP VIEW





### FRONT VIEW



SIDE VIEW



# MODEL: 080830-1-FINISH SPECIFICATION SHEET MODULAR COLLECTION 080830-3-FINISH

Soft Close Wood or Frosted Glass doors

Soft Close and Full Extension drawers with Dovetail construction

Undermount glides

Matching finish throughout the interior

Extend design with Optional 12", 15" & 18" Drawer Bank and 15" & 18" Linen Hutch

Optional Drawer Organizer

Matching Mirror, Medicine Cabinet, Overjohn Cabinet and Wall Cabinet

All Ronbow cabinets are made of solid hardwood or hardwood plywood and meet strict CARB Standards. No particle Board or Micro-Density Fiberboard (MDF) are used.

Available finishes: Available fronts: Available tops:

DARK CHERRY H01 FROSTED GLASS DOORS CERAMIC SINKTOP

WHITE W01 WOOD DOORS STONE COUNTER

TECHSTONE™ TOP

WIDEAPPEAL™ TOP

### TOP VIEW





### FRONT VIEW