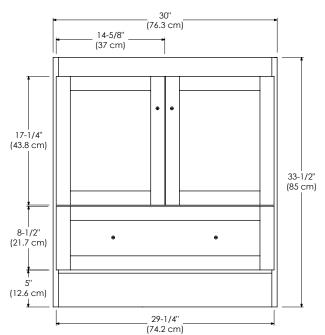

# MODEL: 080830-1-FINISH SPECIFICATION SHEET MODULAR COLLECTION 080830-3-FINISH

Soft Close Wood or Frosted Glass doors

Soft Close and Full Extension drawers with Dovetail construction

Undermount glides

Matching finish throughout the interior

Extend design with Optional 12", 15" & 18" Drawer Bank and 15" & 18" Linen Hutch

Optional Drawer Organizer

Matching Mirror, Medicine Cabinet, Overjohn Cabinet and Wall Cabinet

All Ronbow cabinets are made of solid hardwood or hardwood plywood and meet strict CARB Standards. No particle Board or Micro-Density Fiberboard (MDF) are used.

Available finishes: Available fronts: Available tops:

DARK CHERRY H01 FROSTED GLASS DOORS CERAMIC SINKTOP

WHITE W01 WOOD DOORS STONE COUNTER

TECHSTONE™ TOP

WIDEAPPEAL™ TOP

### TOP VIEW





### FRONT VIEW



SIDE VIEW