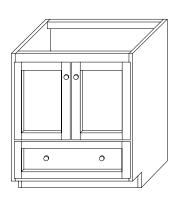

## MODEL: 080824-1-FINISH SPECIFICATION SHEET MODULAR COLLECTION 080824-3-FINISH

Soft Close Wood or Frosted Glass doors

Soft Close and Full Extension drawers with Dovetail construction

Undermount glides

Matching finish throughout the interior

Extend design with Optional 12", 15" & 18" Drawer Bank and 15" & 18" Linen Hutch

Optional Drawer Organizer

Matching Mirror, Medicine Cabinet, Overjohn Cabinet and Wall Cabinet

All Ronbow cabinets are made of solid hardwood or hardwood plywood and meet strict CARB Standards. No particle Board or Micro-Density Fiberboard (MDF) are used.

no particle Board or Micro-Density Fiberboard (MDF) are used.

Available finishes: Available fronts: Available tops:

DARK CHERRY H01 FROSTED GLASS DOORS CERAMIC SINKTOP

WHITE W01 WOOD DOORS STONE COUNTER

TECHSTONE™ TOP