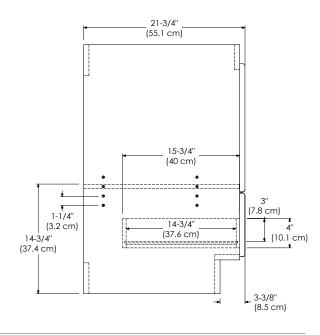

830-1-FINISH SPECIFICATION SHEET MODULAR COLLECTION 080830-3-FINISH

Soft Close Wood or Frosted Glass doors

Soft Close and Full Extension drawers with Dovetail construction

Undermount glides

Matching finish throughout the interior

Extend design with Optional 12", 15" & 18" Drawer Bank and 15" & 18" Linen Hutch

Optional Drawer Organizer

Matching Mirror, Medicine Cabinet, Overjohn Cabinet and Wall Cabinet

All Ronbow cabinets are made of solid hardwood or hardwood plywood and meet strict CARB Standards. No particle Board or Micro-Density Fiberboard (MDF) are used.

Available finishes: Available fronts: Available tops:

DARK CHERRY H01 FROSTED GLASS DOORS CERAMIC SINKTOP

WHITE W01 WOOD DOORS STONE COUNTER

TECHSTONE™ TOP

WIDEAPPEAL™ TOP

### TOP VIEW





### FRONT VIEW



SIDE VIEW