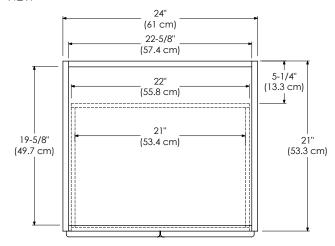

T MODULAR COLLECTION 080824-3-FINISH

Soft Close Wood or Frosted Glass doors

Soft Close and Full Extension drawers with Dovetail construction

Undermount glides

Matching finish throughout the interior

Extend design with Optional 12", 15" & 18" Drawer Bank and 15" & 18" Linen Hutch

Optional Drawer Organizer

Matching Mirror, Medicine Cabinet, Overjohn Cabinet and Wall Cabinet

All Ronbow cabinets are made of solid hardwood or hardwood plywood and meet strict CARB Standards. No particle Board or Micro-Density Fiberboard (MDF) are used.

no particle Board or Micro-Density Fiberboard (MDF) are used.

Available finishes: Available fronts: Available tops:

DARK CHERRY H01 FROSTED GLASS DOORS CERAMIC SINKTOP

WHITE W01 WOOD DOORS STONE COUNTER

TECHSTONE™ TOP

WIDEAPPEAL™ TOP

#### TOP VIEW





### FRONT VIEW



SIDE VIEW



# MODEL: 080830-1-FINISH SPECIFICATION SHEET MODULAR COLLECTION 080830-3-FINISH

Soft Close Wood or Frosted Glass doors

Soft Close and Full Extension drawers with Dovetail construction

Undermount glides

Matching finish throughout the interior

Extend design with Optional 12", 15" & 18" Drawer Bank and 15" & 18" Linen Hutch

Optional Drawer Organizer

Matching Mirror, Medicine Cabinet, Overjohn Cabinet and Wall Cabinet

All Ronbow cabinets are made of solid hardwood or hardwood plywood and meet strict CARB Standards. No particle Board or Micro-Density Fiberboard (MDF) are used.

Available finishes: Available fronts: Available tops:

DARK CHERRY H01 FROSTED GLASS DOORS CERAMIC SINKTOP

WHITE W01 WOOD DOORS STONE COUNTER

TECHSTONE™ TOP

WIDEAPPEAL™ TOP