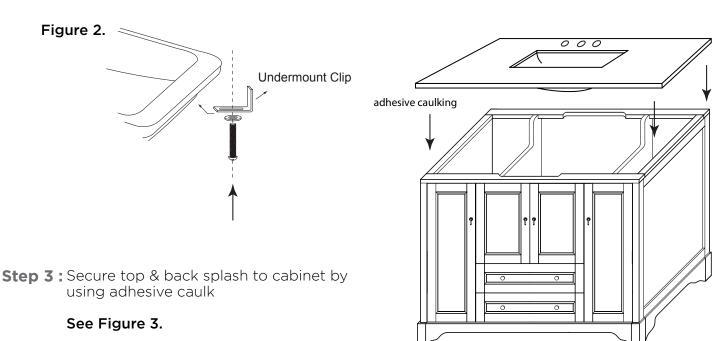

Step 2 : Attach 4 undermount-clips to hold lavatory in place

See Figure 2.

See Figure 1.

Figure 3.

Figure 1.

See Figure 2.

Step 4 : Carefully place countertop on to the cabinet, align, and press firmly

See Figure 3.