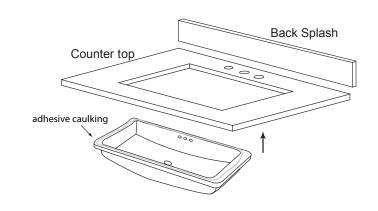

## MILANO 30"/36"/48"

**Traditions Collection** 

Model: 065130 065148 065036

180

ROſ

For installing under counter sink with Note : counter top

**Step 1:** Apply adhesive caulking around the

topside of rim near the edge, Carefully raise sink in place, align, and press firmly

Step 2 : Attach 4 undermount-clips to hold lavatory in place

See Figure 2.

See Figure 1.

Figure 3.

Figure 1.