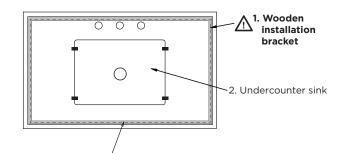

## Step 1: DO NOT DISCARD WOODEN **INSTALLATION BRACKET!**

- Make sure wooden installation bracket is safely secure
- Install under counter sink by following specific sink installation

- **Step 2 : •** For best results, clean the mounting surfaces with a dry cleaning cloth
  - To prevent over flow of adhesive, use masking tape to tape off the edges of the cabinet and the counter top
- Step 3 : Apply adhesive on wood bracket and mounting surfaces of the cabinet