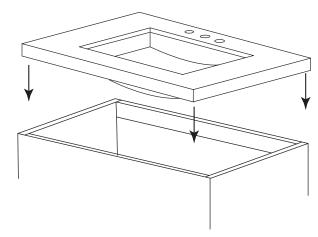

## MILANO 30"/36"/48"

**Traditions Collection** 

Model: 065130 065148 065036

180

ROſ

For installing under counter sink with Note : counter top

**Step 1:** Apply adhesive caulking around the

topside of rim near the edge, Carefully raise sink in place, align, and press firmly

Step 2 : Attach 4 undermount-clips to hold lavatory in place

See Figure 2.

See Figure 1.

Figure 3.

Figure 1.

## **MILANO** 30"/36"/48"

ROUBOII

Model: 065130 065148 065036

**Traditions Collection** 

For installing under counter sink with Note : WideAppeal Top

## Step 1: DO NOT DISCARD WOODEN **INSTALLATION BRACKET!**

- Make sure wooden installation bracket is safely secure
- Install under counter sink by following specific sink installation

- **Step 2 : •** For best results, clean the mounting surfaces with a dry cleaning cloth
  - To prevent over flow of adhesive, use masking tape to tape off the edges of the cabinet and the counter top
- Step 3 : Apply adhesive on wood bracket and mounting surfaces of the cabinet

See Figure 2.

Step 4 : Carefully place countertop on to the cabinet, align, and press firmly

See Figure 3.