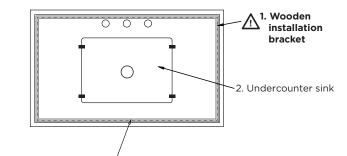

Neo-Classic Collection

ROUBUII

| Model: | 052724 | 052742 |
|--------|--------|--------|
|        | 052730 | 052748 |
|        | 052736 | 052760 |

**Note :** For installing under counter sink with WideAppeal Top

## Step 1: DO NOT DISCARD WOODEN INSTALLATION BRACKET!

- Make sure wooden installation bracket is safely secure
- Install under counter sink by following specific sink installation

- **Step 2 : •** For best results, clean the mounting surfaces with a dry cleaning cloth
  - To prevent over flow of adhesive, use masking tape to tape off the edges of the cabinet and the counter top
- Step 3 : Apply adhesive on wood bracket and mounting surfaces of the cabinet
  - See Figure 2.
- Step 4 : Carefully place countertop on to the cabinet, align, and press firmly