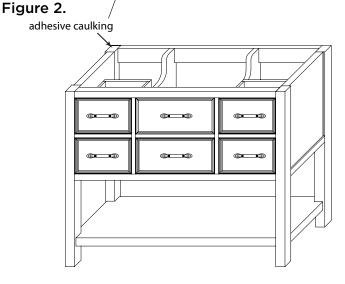

## Step 1: DO NOT DISCARD WOODEN INSTALLATION BRACKET!

- Make sure wooden installation bracket is safely secure
- Install under counter sink by following specific sink installation

- **Step 2 : •** For best results, clean the mounting surfaces with a dry cleaning cloth
  - To prevent over flow of adhesive, use masking tape to tape off the edges of the cabinet and the counter top
- Step 3 : Apply adhesive on wood bracket and mounting surfaces of the cabinet
  - See Figure 2.
- Step 4 : Carefully place countertop on to the cabinet, align, and press firmly