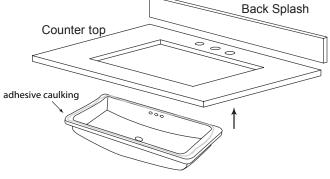

Neo-Classic Collection

180

 Model:
 052724
 052742

 052730
 052748

 052736
 052760

- **Note :** For installing under counter sink with counter top
- **Step 1 :** Apply adhesive caulking around the topside of rim near the edge, Carefully

raise sink in place, align, and press firmly

See Figure 1.

R(

Step 2 : Attach 4 undermount-clips to hold lavatory in place

See Figure 2.

Figure 3.

Figure 1.

**NEWCASTLE** 24"/30"/36"/42"/48"/60"