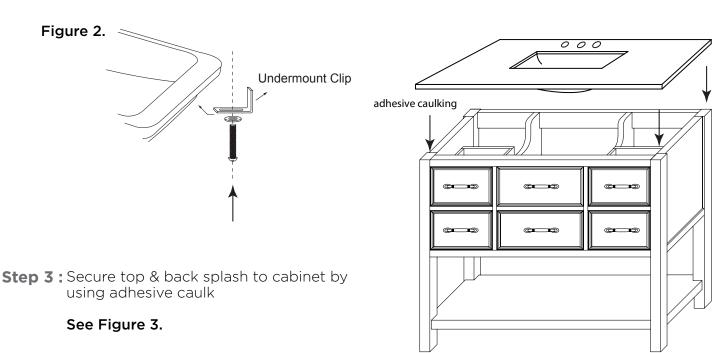

raise sink in place, align, and press firmly

See Figure 1.

R(

Step 2 : Attach 4 undermount-clips to hold lavatory in place

See Figure 2.

Figure 3.

Figure 1.

**NEWCASTLE** 24"/30"/36"/42"/48"/60"

See Figure 3.