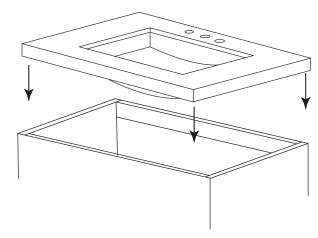

Neo-Classic Collection

180

 Model:
 052724
 052742

 052730
 052748

 052736
 052760

- **Note :** For installing under counter sink with counter top
- **Step 1 :** Apply adhesive caulking around the topside of rim near the edge, Carefully

raise sink in place, align, and press firmly

See Figure 1.

R(

Step 2 : Attach 4 undermount-clips to hold lavatory in place

See Figure 2.

Figure 3.

Figure 1.

**NEWCASTLE** 24"/30"/36"/42"/48"/60"