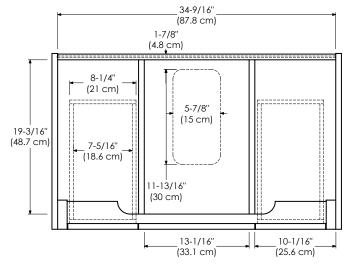

Close Wood doors Soft Close and Full Extension drawers with Dovetail construction Under mount glides Matching finish throughout the interior Optional Metal Feet in Polished Chrome (PC) and Brushed Nickel (BN) Optional Drawer Organizer Matching Mirror and Medicine Cabinet Handles meet USA standards: 5" center to center

WIDEAPPEAL<sup>™</sup> TOP

All Ronbow cabinets are made of solid hardwood or hardwood plywood and meet strict CARB Standards. No particle Board or Micro-Density Fiberboard (MDF) are used.

| Available finishes: | Available tops:            |
|---------------------|----------------------------|
| BLACK B02           | CERAMIC SINKTOP            |
| WHITE WO1           | STONE COUNTER              |
|                     | TECHSTONE <sup>™</sup> TOP |

TOP VIEW

FRONT VIEW





SIDE VIEW



31" (78.7 cm)