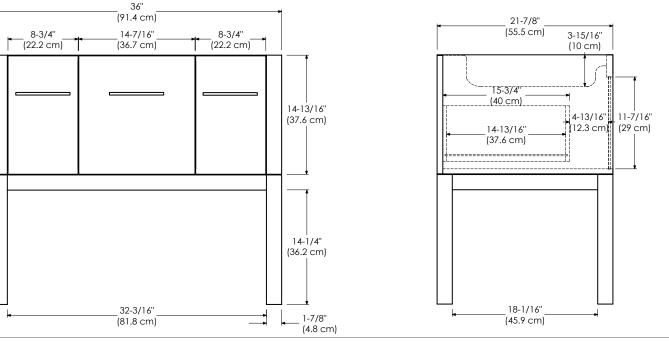

rs Soft Close and Full Extension drawers with Dovetail construction Under mount glides Matching finish throughout the interior Optional Metal Feet in Polished Chrome (PC) and Brushed Nickel (BN) Optional Drawer Organizer Matching Mirror and Medicine Cabinet Handles meet USA standards: 5" center to center

WIDEAPPEAL<sup>™</sup> TOP

All Ronbow cabinets are made of solid hardwood or hardwood plywood and meet strict CARB Standards. No particle Board or Micro-Density Fiberboard (MDF) are used.

| Available finishes: | Available tops:            |
|---------------------|----------------------------|
| BLACK B02           | CERAMIC SINKTOP            |
| WHITE WO1           | STONE COUNTER              |
|                     | TECHSTONE <sup>™</sup> TOP |

TOP VIEW

FRONT VIEW





SIDE VIEW



31" (78.7 cm)