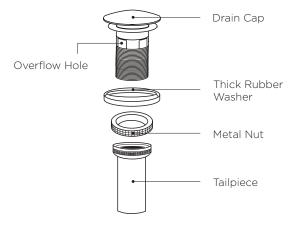

MODEL: 032618 CONTEMPO COLLECTION

**NOTE:** For installing Ceramic Sinktop.

**STEP 1:** Place adhesive around top of cabinet. See Figure 1.

Figure 1.

**STEP 2:** Place a generous portion of plumbers' putty under drain cap and insert whole drain body inside the bowl and through the countertop.

(There may be a small beveled rubber washer packaged with your drain, please discard this and use plumbers' putty instead.)

See Figure 2.

**STEP 3:** From under the drain, insert the think rubber washer and screw on and tighten the metal nut. Remove excess plumbers' putty. See Figure 3.

Figure 2.

Figure 3.

STEP 4: Attach p-trap to tailpiece.