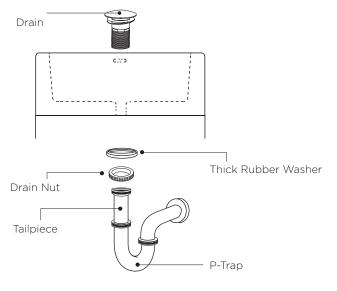

(There may be a small beveled rubber washer packaged with your drain, please discard this and use plumbers' putty instead.)

See Figure 2.

**STEP 3:** From under the drain, insert the think rubber washer and screw on and tighten the metal nut. Remove excess plumbers' putty. See Figure 3.

Figure 2.

Figure 3.

STEP 4: Attach p-trap to tailpiece.