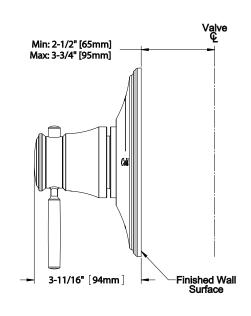

#### **SPECIFICATIONS**

**INSTALLATION NOTES** 

VALVE REQUIRED:

separately.

• Warranty Lifetime Limited Warranty

(Residential Use)

One Year (Commercial Use)

Material MetalShipping Weight 2.4 lbs.

• Shipping Dimensions 8-1/2"L x 7-1/2"W x 5-1/2"H