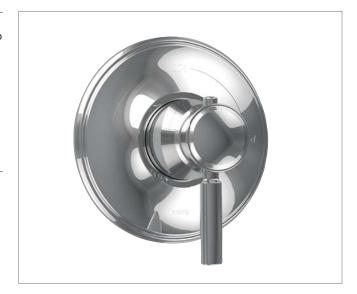

# Keane<sup>™</sup> Thermostatic Mixing Valve Trim

### **FEATURES**

- Temperature control trim with anti-scald safety stop
- Lever handle
- For use with the Thermostatic Mixing Valve (TSST)

### **COLORS/FINISHES**

- #CP Polished Chrome
- #BN Brushed Nickel
- #PN Polished Nickel