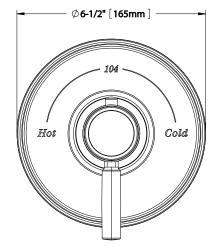

## Keane<sup>™</sup> Thermostatic Mixing Valve Trim

1/2" thermostatic mixing valve model, TSST, sold