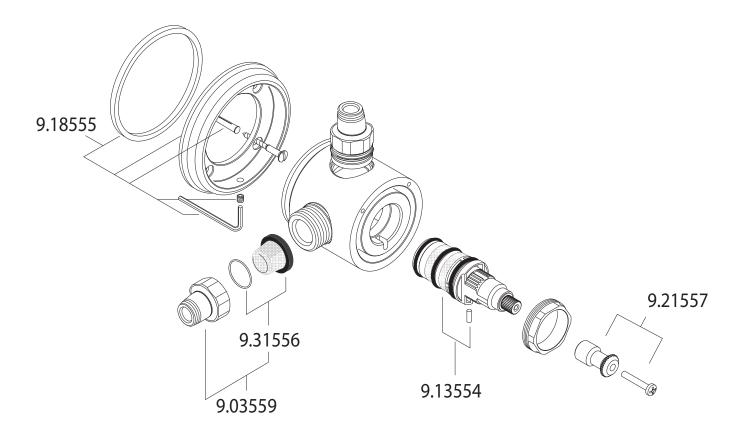

• Limited Lifetime





## **Concealed Thermostatic Rough Valve**

ROHL Perrin & Rowe Bath

**U.5585BO** 

FEATURES COLORS/FINISHES WARRANTY

• N/A

- Rough valve only, no trim
- Order U.5396 to access bottom outlet
- 14 GPM
- Back of valve to finished wall 3 1/2" min., 4 1/8" max.
- Must order volume control(s) sperately
- Must order U.5585L/TO, U.5586X/TO, U.5565L/TO, U.5566X/TO, U.5785LS/TO OR U.5786X/TO trim to complete

31/2" Min - 41/8" Max

Extension Kit U.3550

Consult your local ROHL showroom for additional information and specifications. For complete warranty details and a list of showrooms, go to www.rohlhome.com.



## **U.5585BO Spare Parts**