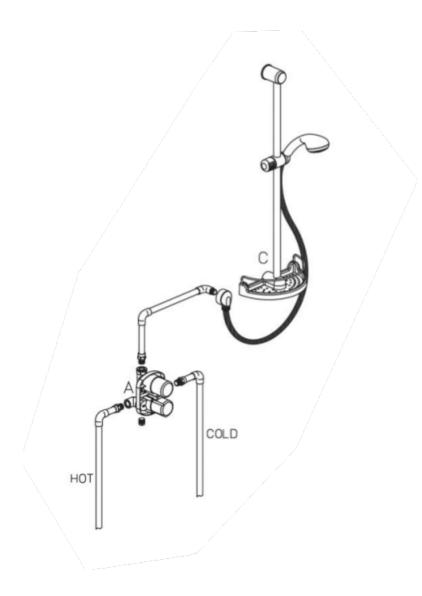

## WH-OPTION 1

Water Harmony thermostatic valve with ¾" ceramic disk volume control Slide bar kit Rough included.

## Water Harmony Series

Shower Option 1

Traditional Styling