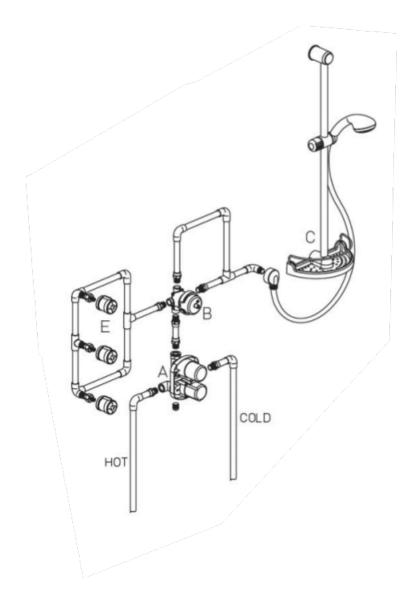

# WH-OPTION 6

Water Harmony thermostatic valve with ¾" ceramic disk volume control 3-function shower head Slide bar kit 3-way diverter 3 body jets Rough included.

## **Shower Option 6**

**Traditional Styling** 