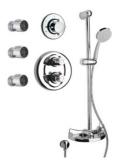

# WH-OPTION 6

Water Harmony thermostatic valve with ¾" ceramic disk volume control 3-function shower head Slide bar kit 3-way diverter 3 body jets Rough included.

## **Shower Option 6**

**Traditional Styling** 