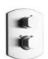

# **NOVELLO OPTION 1**

Novello thermostatic valve with 3/4" ceramic disk volume control 8" rain shower head with 12" arm Rough included.

### **Novello Series**

## **Shower Option 1**

**Contemporary Styling** 

Χ