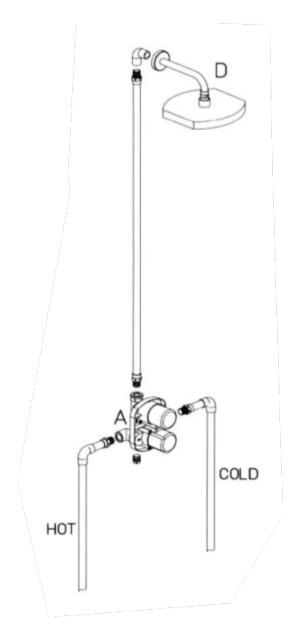

# **NOVELLO OPTION 1**

Novello thermostatic valve with 3/4" ceramic disk volume control 8" rain shower head with 12" arm Rough included.

### **Novello Series**

## **Shower Option 1**

**Contemporary Styling** 

Χ