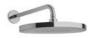

# **NOVELLO OPTION 1**

Novello thermostatic valve with 3/4" ceramic disk volume control 8" rain shower head with 12" arm Rough included.

### **Novello Series**

## **Shower Option 1**

**Contemporary Styling** 

Χ