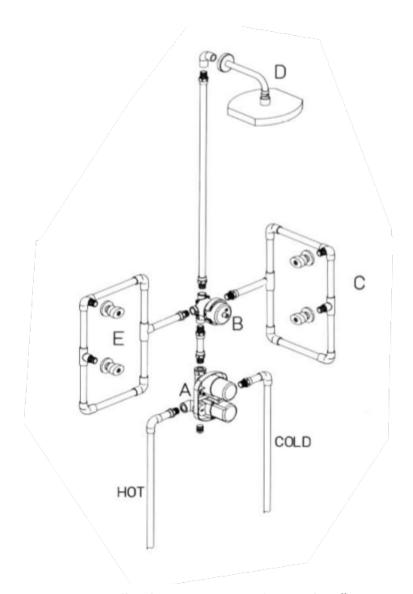

## **NOVELLO OPTION 6**

Novello thermostatic valve with ¾"
ceramic disk volume control
8" rain shower head with 12" arm
3-way diverter
4 body jets
Rough included.

## **Shower Option 6**

Contemporary Styling