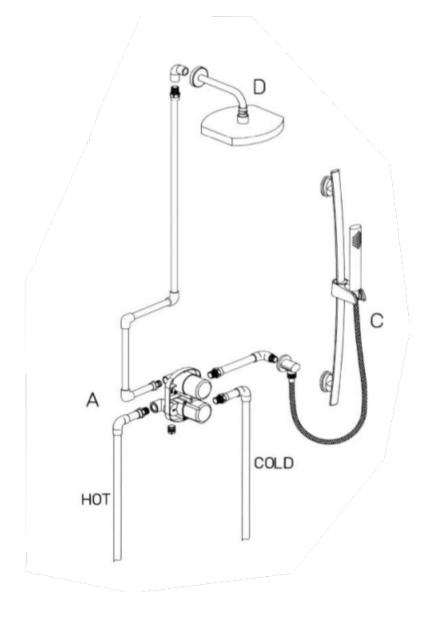

## 78-791

Elba thermostatic valve with 2-way diverter volume control 8" rain shower head with 12" arm Slide bar kit. Rough included.