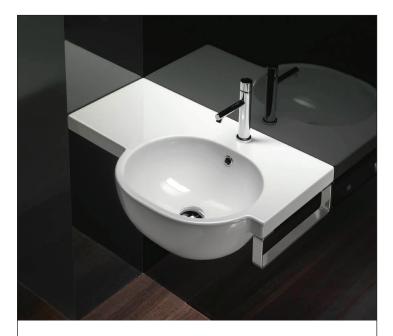

## SFERA 75 WASHBASIN 175DC2N

## FEATURES

- Single washbasin made of pressure-cast fireclay. Washbasin with sink on right side.
- Cata-glaze, lifetime treatment. A total bacteria-proof barrier.
- Install wall-hung.
- 0 up to 3 faucet holes. Must specify number of holes and hole position.

## OPTIONS

• 5PAC2 Lateral Towel Rail constructed of aluminum with chrome finish (shown right).

**SIZE:** W29.53" x D18.9" x H7.48"

SHIP WEIGHT: 39.7 lbs.

To Be Specified: Sink Position

| <br>Model No. | Sink Position   | Color |
|---------------|-----------------|-------|
| 175DC2N00     | right hand sink | White |