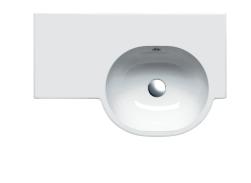

## SFERA 75 WASHBASIN 175DC2N

## FEATURES

- Single washbasin made of pressure-cast fireclay. Washbasin with sink on right side.
- Cata-glaze, lifetime treatment. A total bacteria-proof barrier.
- Install wall-hung.
- 0 up to 3 faucet holes. Must specify number of holes and hole position.

## OPTIONS

• 5PAC2 Lateral Towel Rail constructed of aluminum with chrome finish (shown right).

**SIZE:** W29.53" x D18.9" x H7.48"

SHIP WEIGHT: 39.7 lbs.

To Be Specified: Sink Position

| <br>Model No. | Sink Position   | Color |
|---------------|-----------------|-------|
| 175DC2N00     | right hand sink | White |