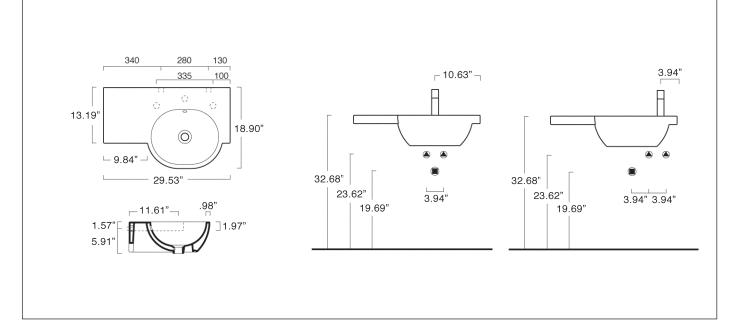

## OPTIONS

• 5PAC2 Lateral Towel Rail constructed of aluminum with chrome finish (shown right).

**SIZE:** W29.53" x D18.9" x H7.48"

SHIP WEIGHT: 39.7 lbs.

To Be Specified: Sink Position

| <br>Model No. | Sink Position   | Color |
|---------------|-----------------|-------|
| 175DC2N00     | right hand sink | White |