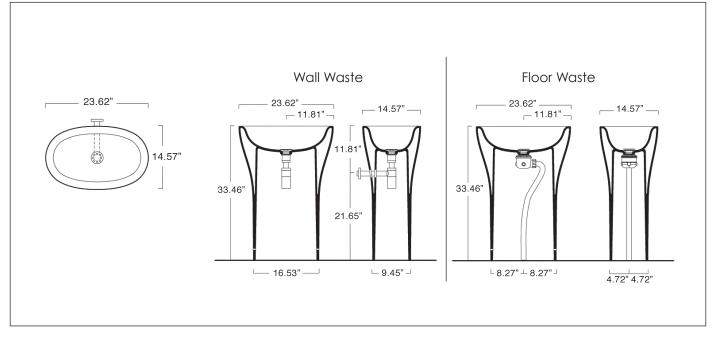

## FEATURES

- Single washbasin made of pressure-cast fireclay.
- Cata-glaze, lifetime treatment. A total bacteria-proof barrier.
- Install freestanding. No overflow.
- Available with wall waste (included) or floor waste (included)
- No faucet holes.

**SIZE:** W23.62" x D14.57" x H33.46"

SHIP WEIGHT: 81.2 lbs.