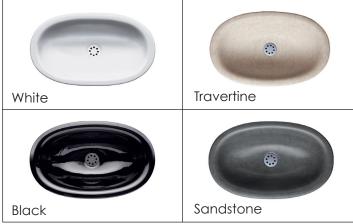

## To Be Specified: Waste Type and Color

| <br>Model No. |             | Color      |
|---------------|-------------|------------|
| 1FRPMU00      | Wall Waste  | White      |
| 1FRMU00       | Floor Waste | White      |
| 1FRPMUNE      | Wall Waste  | Black      |
| 1FRPMUTR      | Wall Waste  | Travertine |
| 1FRPMUPS      | Wall Waste  | Sandstone  |