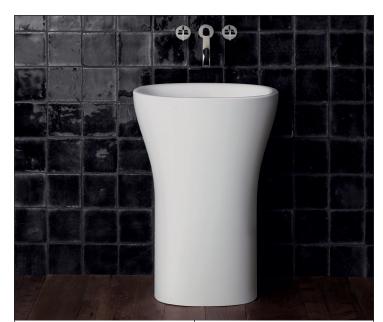

## MUSE FREESTANDING WASHBASIN 1FRMU / 1FRPMU

## FEATURES

- Single washbasin made of pressure-cast fireclay.
- Cata-glaze, lifetime treatment. A total bacteria-proof barrier.
- Install freestanding. No overflow.
- Available with wall waste (included) or floor waste (included)
- No faucet holes.

**SIZE:** W23.62" x D14.57" x H33.46"

SHIP WEIGHT: 81.2 lbs.