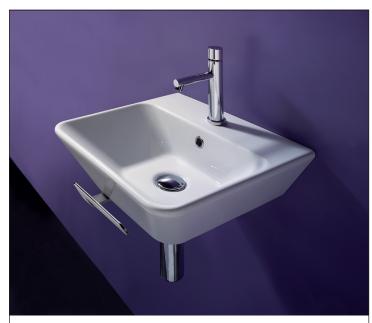

## **FEATURES**

- Single washbasin made of pressure-cast fireclay.
- Cata-glaze, lifetime treatment. A total bacteria-proof barrier.
- Install wall-hung, sit-on a countertop or on pedestal.
- 0 or 1 faucet holes1. Must specify number of holes and hole position.

## **OPTIONS**

- 5P42PR Front Towel Rail constructed of aluminum with chrome finish (shown right).
- 1COPR Pedestal pressure-cast fireclay. W7.87" x H27.56"

**SIZE:** W16.53" x D16.53" x H5.12"

SHIP WEIGHT: 17.7 lbs.