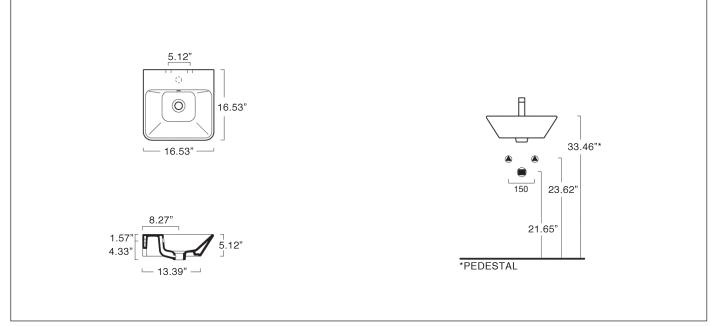

## **OPTIONS**

- 5P42PR Front Towel Rail constructed of aluminum with chrome finish (shown right).
- 1COPR Pedestal pressure-cast fireclay. W7.87" x H27.56"

**SIZE:** W16.53" x D16.53" x H5.12"

SHIP WEIGHT: 17.7 lbs.