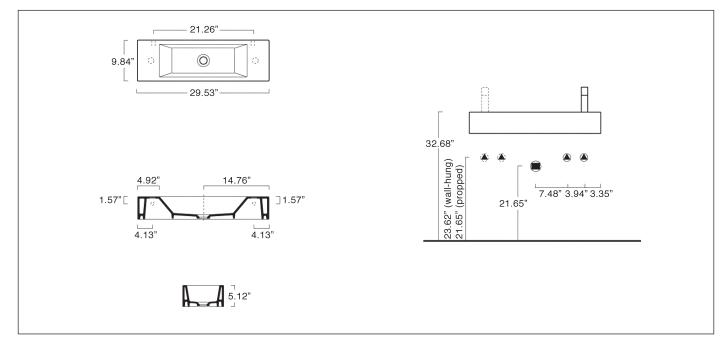

## **OPTIONS**

- 5P750VE Front Towel Rail constructed of brass with chrome finish.
- 5PIHA 1¼" Domen open basin waste for washbasin without overflow.

SIZE: W29.53" x D9.84" x H5.12"

SHIP WEIGHT: 30.9 lbs.