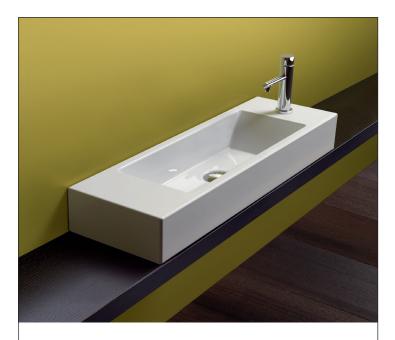

## VERSOVENTICINQUE 75 WASHBASIN 1750VE

## FEATURES

- Single washbasin made of pressure-cast fireclay.
- Cata-glaze, lifetime treatment. A total bacteria-proof barrier.
- Install wall-hung or sit-on a countertop. No overflow.
- 0 up to 1 faucet hole on right or left side. Must specify number of holes and hole position on right or left side.

## **OPTIONS**

- 5P750VE Front Towel Rail constructed of brass with chrome finish.
- 5PIHA 1¼" Domen open basin waste for washbasin without overflow.

SIZE: W29.53" x D9.84" x H5.12"

SHIP WEIGHT: 30.9 lbs.