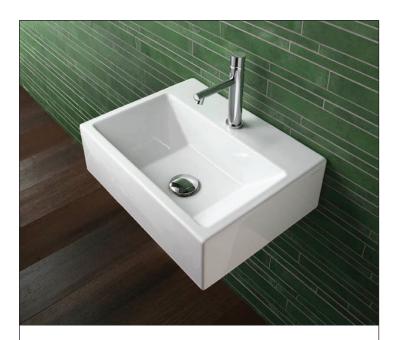

## VERSO 55 WASHBASIN 155VN / 155VNA

## FEATURES

- Single washbasin made of pressure-cast fireclay.
- Cata-glaze, lifetime treatment. A total bacteria-proof barrier.
- Install wall-hung or sit-on a countertop. Must order wall-hung washbasin or sit-on washbasin.
- 0 up to 3 faucet holes. Must specify number of holes and hole position. No overflow.

## **OPTIONS**

- 5P55VN Front Towel Rail constructed of brass with chrome finish.
- 5PIHA 1¼" Domen open basin waste for washbasin without overflow.

**SIZE:** W21.65" x D14.57" x H5.9"

SHIP WEIGHT: 39.7 lbs.