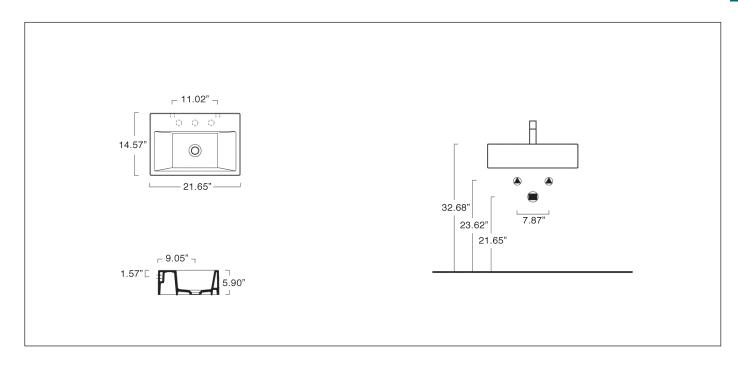

## **OPTIONS**

- 5P55VN Front Towel Rail constructed of brass with chrome finish.
- 5PIHA 1¼" Domen open basin waste for washbasin without overflow.

**SIZE:** W21.65" x D14.57" x H5.9"

SHIP WEIGHT: 39.7 lbs.