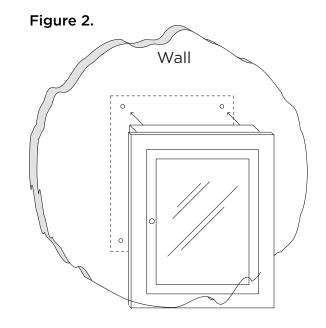

## WOOD MEDICINE CABINET SURFACE MOUNT INSTALLATION

ROUBOM

| MODEL: | 610028 | 617223 |
|--------|--------|--------|
|        | 611027 | 618125 |
|        | 616025 | 618218 |
|        | 617026 | 617124 |

Accessories



**Step 1:** Have the door of your medicine cabinet open. Carefully drill four holes near the four corners of your medicine cabinet

See Figure 1.



**Step 2 :** With a level, position your medicine cabinet to your desired wall location. Align and drill holes into the wall that match the holes you just drilled inside your medicine cabinet. Secure your medicine cabinet using four Hollow Wall Anchors.

See Figure 2.