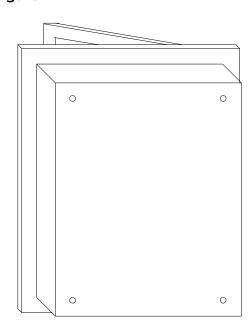

Accessories

**Step 1:** Have the door of your medicine cabinet open. Carefully drill four holes near the four corners of your medicine cabinet

See Figure 1.

**Step 2 :** With a level, position your medicine cabinet to your desired wall location. Align and drill holes into the wall that match the holes you just drilled inside your medicine cabinet. Secure your medicine cabinet using four Hollow Wall Anchors.