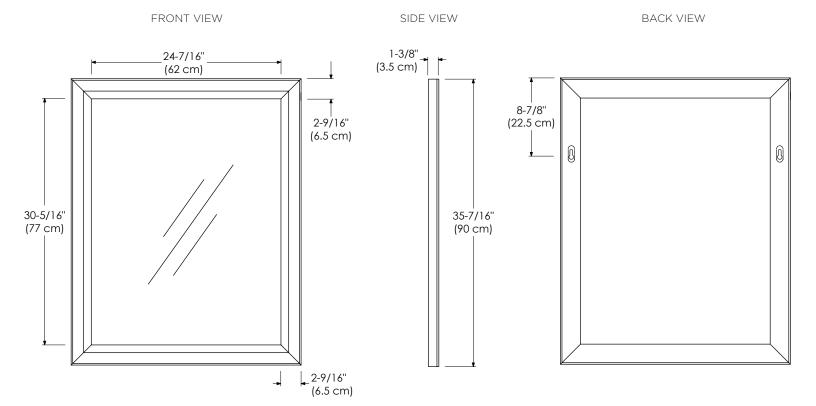

## Solid wood frame

All Ronbow cabinets are made of solid hardwood or hardwood plywood and meet strict CARB Standards. No particle Board or Micro-Density Fiberboard (MDF) are used.

Available finishes:

AMERICAN WALNUT E56 CAFÉ WALNUT F13 OCEAN GRAY F21 WHITE W01

TOP VIEW

MODEL: 603160-COLOR SPECIFICATION SHEET ACCESSORIES