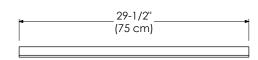

AMERICAN WALNUT E56

CAFÉ WALNUT F13

OCEAN GRAY F21

VINTAGE HONEY R01

VINTAGE CAFÉ R12

WHITE W01

TOP VIEW

MODEL: 603130-COLOR SPECIFICATION SHEET ACCESSORIES