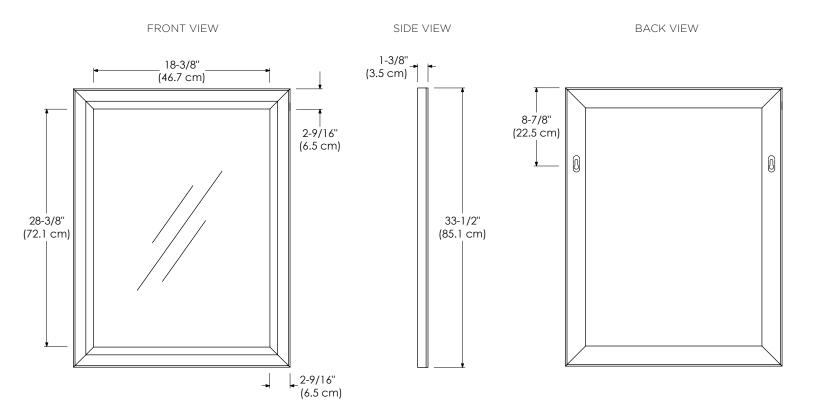

MODEL: 603124-COLOR SPECIFICATION SHEET ACCESSORIES

## Solid wood frame

All Ronbow cabinets are made of solid hardwood or hardwood plywood and meet strict CARB Standards. No particle Board or Micro-Density Fiberboard (MDF) are used.

Available finishes:

AGED OAK E34

AMERICAN WALNUT E56

CAFÉ WALNUT F13

OCEAN GRAY F21

VINTAGE HONEY R01

VINTAGE CAFÉ R12

WHITE W01

TOP VIEW

MODEL: 603130-COLOR SPECIFICATION SHEET ACCESSORIES