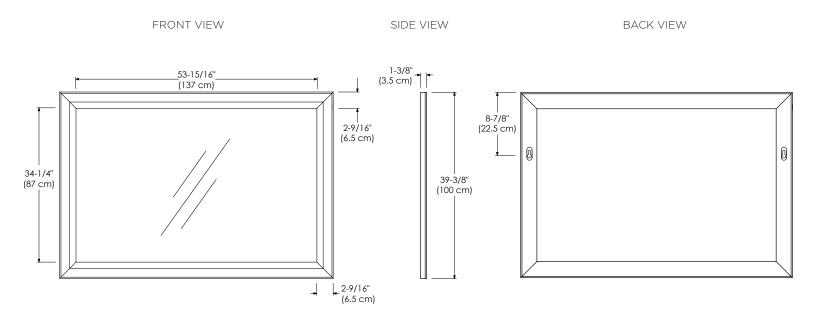

vailable finishes:

AGED OAK E34

AMERICAN WALNUT E56

CAFÉ WALNUT F13

OCEAN GRAY F21

VINTAGE HONEY R01

VINTAGE CAFÉ R12

WHITE W01



TOP VIEW





MODEL: 603130-COLOR SPECIFICATION SHEET ACCESSORIES

## Solid wood frame

All Ronbow cabinets are made of solid hardwood or hardwood plywood and meet strict CARB Standards. No particle Board or Micro-Density Fiberboard (MDF) are used.

Available finishes:

AMERICAN WALNUT E56 CAFÉ WALNUT F13 OCEAN GRAY F21 WHITE W01



TOP VIEW





MODEL: 603160-COLOR SPECIFICATION SHEET ACCESSORIES

## Solid wood frame

All Ronbow cabinets are made of solid hardwood or hardwood plywood and meet strict CARB Standards. No particle Board or Micro-Density Fiberboard (MDF) are used.

Available finishes:

CAFÉ WALNUT F13 OCEAN GRAY F21 WHITE W01



TOP VIEW