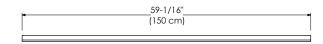

## Solid wood frame

All Ronbow cabinets are made of solid hardwood or hardwood plywood and meet strict CARB Standards. No particle Board or Micro-Density Fiberboard (MDF) are used.

Available finishes:

CAFÉ WALNUT F13 OCEAN GRAY F21 WHITE W01

TOP VIEW