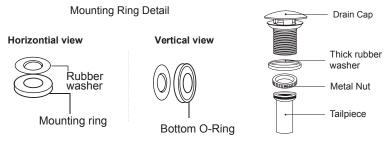

## **Step 3:** Drain assembly picture

Place a generous portion of plumbers' putty under drain cap and insert whole drain body inside the bowl and through the countertop

(There may be a small beveled rubber washer packaged with your drain, please discard this and use plumbers' putty instead)

**Step 4 :** From under the drain, insert the thick rubber washer and screw on and tighten the metal nut. Remove excess plumbers' putty

Step 5: Attach p-trap to tailpiece

**Step 6 :** Secure top to cabinet by using adhesive caulk