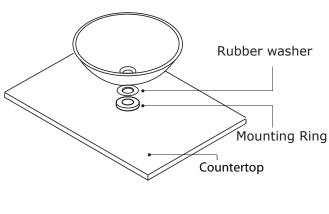

MODEL: 057223 Neo-classic collection

**Note:** DO NOT USE any adhesives with silicone. Silicone will bond to the decorative finish and cause permanent damage

**Step 1:** Position and drill a 1-3/4" hole for the drain on the countertop