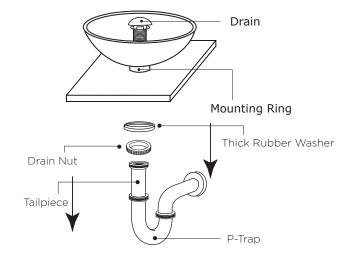

## **Step 3:** Drain assembly picture

Place a generous portion of plumbers' putty under drain cap and insert whole drain body inside the bowl and through the countertop

(There may be a small beveled rubber washer packaged with your drain, please discard this and use plumbers' putty instead)

**Step 4 :** From under the drain, insert the thick rubber washer and screw on and tighten the metal nut. Remove excess plumbers' putty

Step 5: Attach p-trap to tailpiece

**Step 6 :** Secure top to cabinet by using adhesive caulk