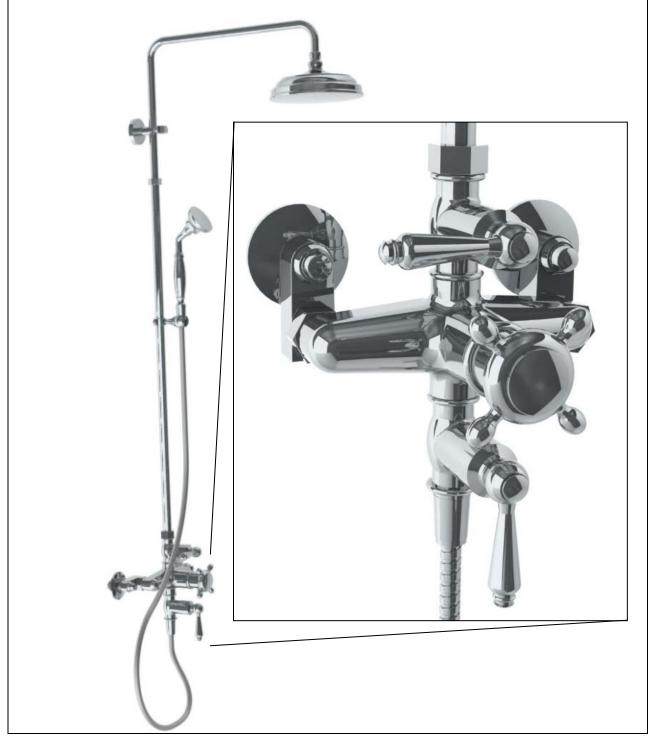

#### SS-EX8500

Exposed Thermostatic Shower System (Includes integral stops, check valves and screens) Shower and hand Shower unit shown with SH –RH075 8" pan rain head and SH-FRS20 Hand shower 2.5 GPM Max @ 45 PSI