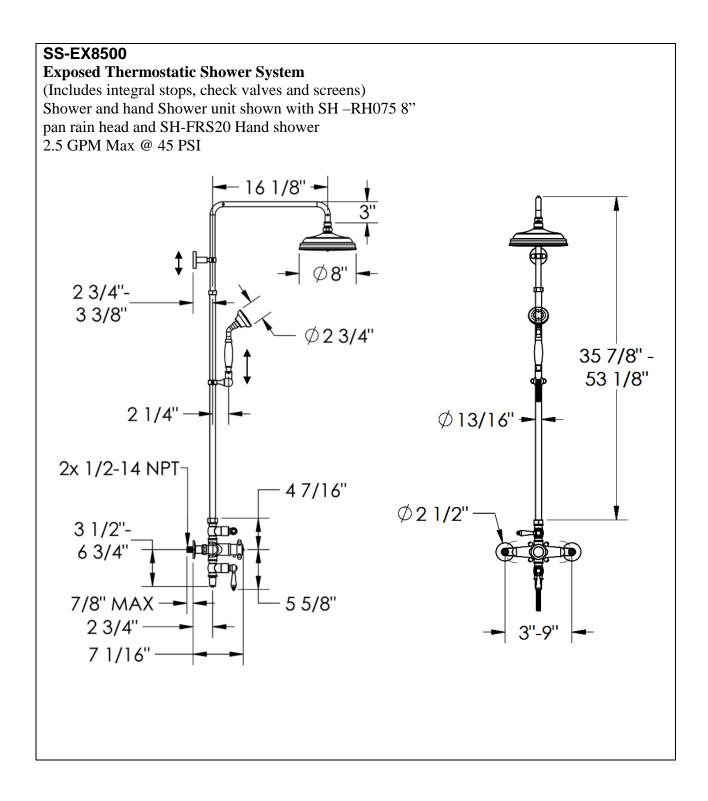

#### SS-EX8500

Exposed Thermostatic Shower System (Includes integral stops, check valves and screens) Shower and hand Shower unit shown with SH –RH075 8" pan rain head and SH-FRS20 Hand shower 2.5 GPM Max @ 45 PSI