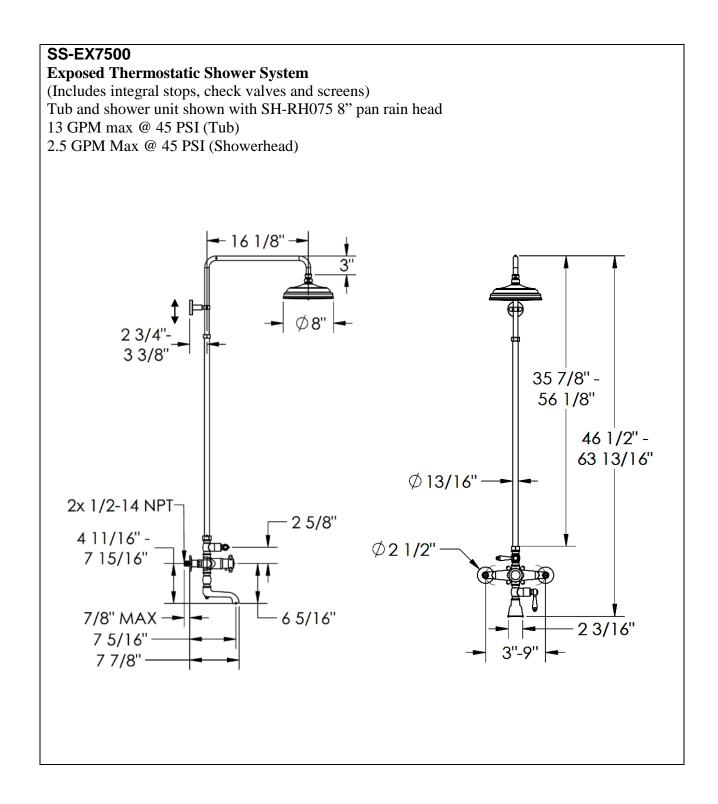

#### SS-EX7500

#### Exposed Thermostatic Shower System

(Includes integral stops, check valves and screens) Tub and shower unit shown with SH-RH075 8" pan rain head 13 GPM max @ 45 PSI (Tub) 2.5 GPM Max @ 45 PSI (Showerhead)