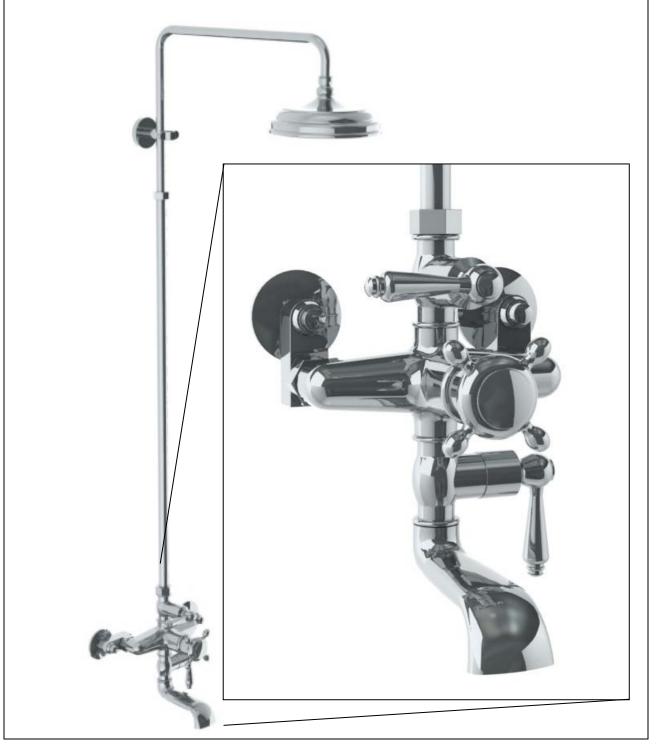

#### SS-EX7500

#### Exposed Thermostatic Shower System

(Includes integral stops, check valves and screens) Tub and shower unit shown with SH-RH075 8" pan rain head 13 GPM max @ 45 PSI (Tub) 2.5 GPM Max @ 45 PSI (Showerhead)