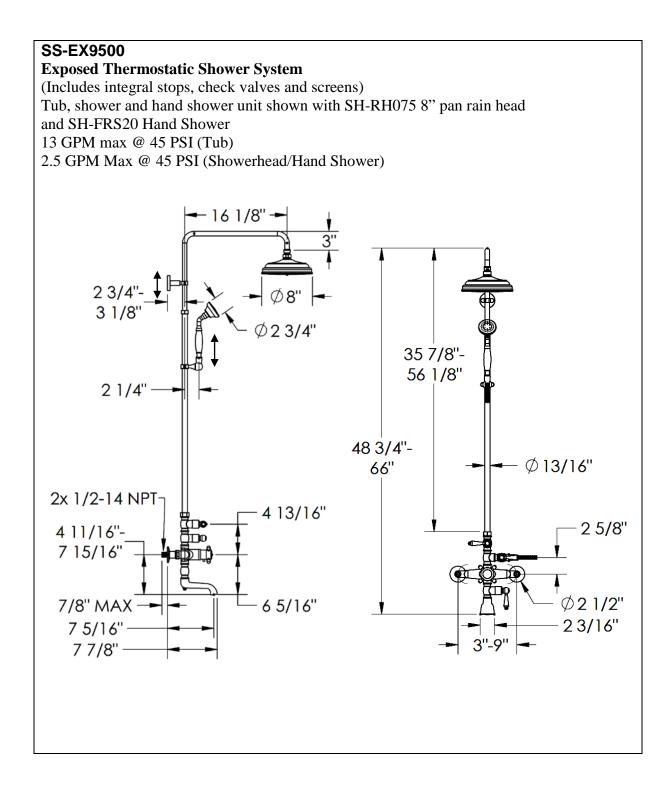

#### SS-EX8500

Exposed Thermostatic Shower System (Includes integral stops, check valves and screens) Shower and hand Shower unit shown with SH –RH075 8" pan rain head and SH-FRS20 Hand shower 2.5 GPM Max @ 45 PSI