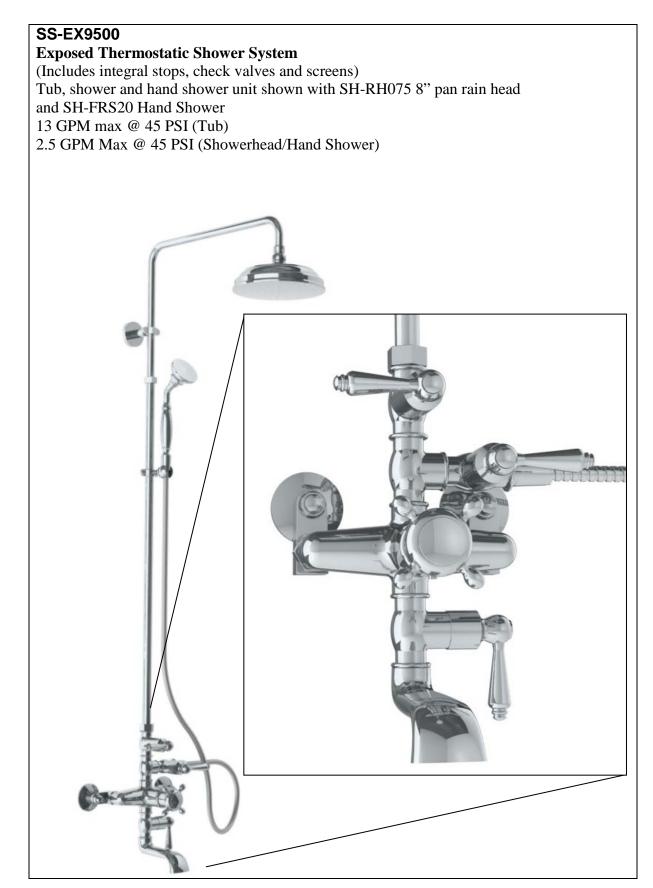

#### SS-EX8500

Exposed Thermostatic Shower System (Includes integral stops, check valves and screens) Shower and hand Shower unit shown with SH –RH075 8" pan rain head and SH-FRS20 Hand shower 2.5 GPM Max @ 45 PSI