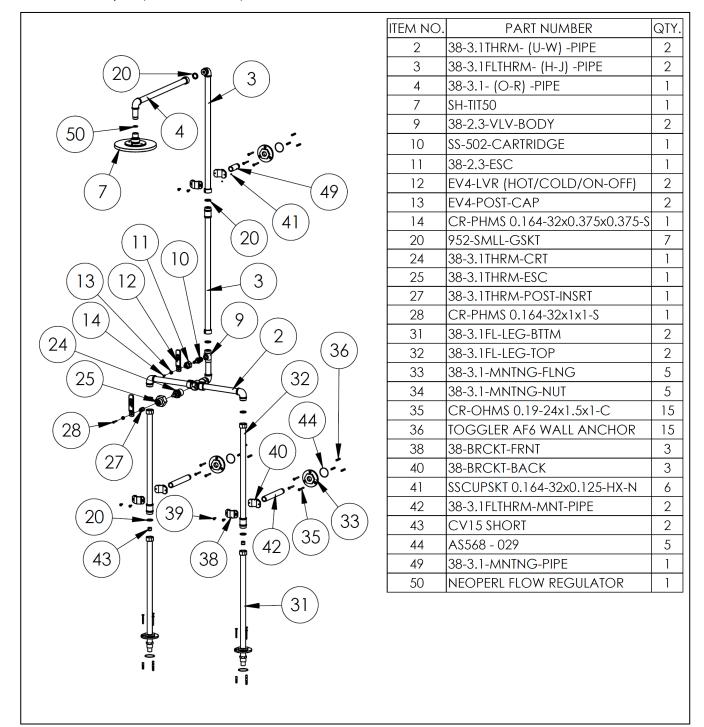

## Élan Vital Thermostatic Exposed Floor Shower (38-6.1FLTHRM)

## **FEATURES**

- Shower flow rate: 2 gpm
- Some systems may require a remote pressure balance valve
- Warranty:
  - o Limited lifetime warranty (residential use)
  - One year (commercial use)

- **Solid Brass Construction**
- Standard finishes:
  - polished chrome
  - satin nickel
  - polished nickel 0
  - rustic brass