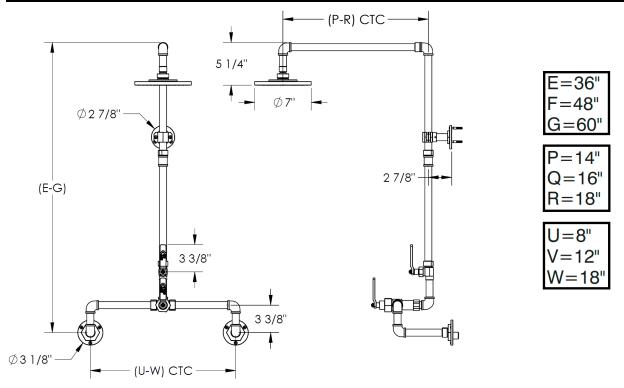

## WATERMYRK

### **FEATURES**

- Shower flow rate: 2 gpm
- Some systems may require a remote pressure balance valve
- Warranty:
  - Limited lifetime warranty (residential use)
  - One year (commercial use)

- Solid Brass Construction
- Standard finishes:
  - polished chrome
    - o satin nickel
    - polished nickel
    - rustic brass



# WATERMYRK





#### IMPORTANT INSTALLATION INFORMATION

- USE TEFLON TAPE OR PIPE SEALANT FOR THREADED CONNECTIONS
- DO NOT USE PLUMBER'S PUTTY ON ANY OF THE BRASS COMPONENTS
   This will cause the finish to tarnish and void the warranty. A non-corrosive Alkoxy Silicone is recommended.
- DURING SWEATING OF LINES DO NOT OVERHEAT CASTING Overheating may cause damage to internal mechanism
- COPPER ADAPTORS MAY BE REQUIRED TO COMPLETE YOUR INSTALLATION

#### For technical support, please call 718-257-2800