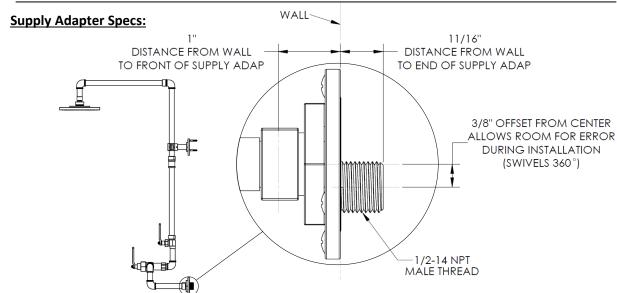

#### IMPORTANT INSTALLATION INFORMATION

- USE TEFLON TAPE OR PIPE SEALANT FOR THREADED CONNECTIONS
- DO NOT USE PLUMBER'S PUTTY ON ANY OF THE BRASS COMPONENTS
   This will cause the finish to tarnish and void the warranty. A non-corrosive Alkoxy Silicone is recommended.
- DURING SWEATING OF LINES DO NOT OVERHEAT CASTING Overheating may cause damage to internal mechanism
- COPPER ADAPTORS MAY BE REQUIRED TO COMPLETE YOUR INSTALLATION