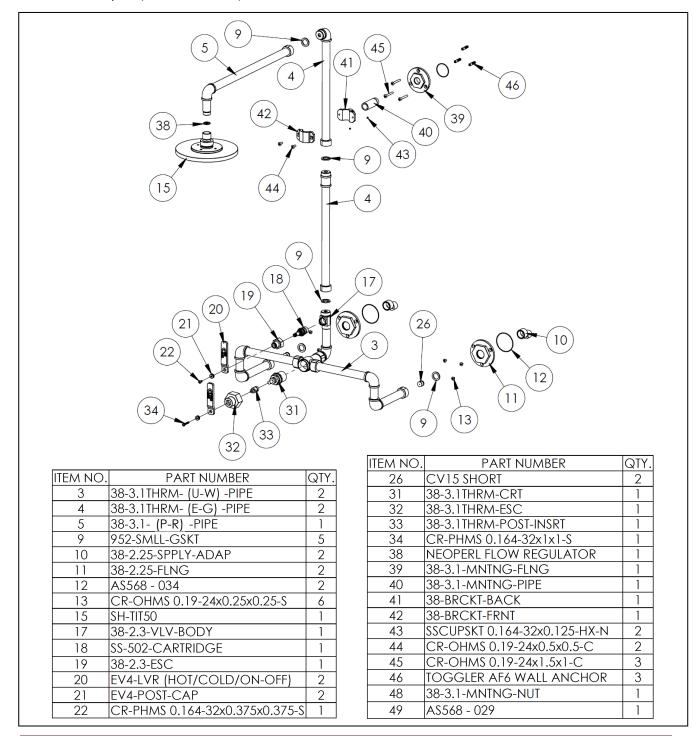

## WATERMYRK

### **FEATURES**

- Shower flow rate: 2 gpm
- Some systems may require a remote pressure balance valve
- Warranty:
  - Limited lifetime warranty (residential use)
  - One year (commercial use)

- Solid Brass Construction
- Standard finishes:
  - polished chrome
    - o satin nickel
    - polished nickel
    - rustic brass



# WATERMYRK





#### IMPORTANT INSTALLATION INFORMATION

- USE TEFLON TAPE OR PIPE SEALANT FOR THREADED CONNECTIONS
- DO NOT USE PLUMBER'S PUTTY ON ANY OF THE BRASS COMPONENTS
   This will cause the finish to tarnish and void the warranty. A non-corrosive Alkoxy Silicone is recommended.
- DURING SWEATING OF LINES DO NOT OVERHEAT CASTING Overheating may cause damage to internal mechanism
- COPPER ADAPTORS MAY BE REQUIRED TO COMPLETE YOUR INSTALLATION

#### For technical support, please call 718-257-2800