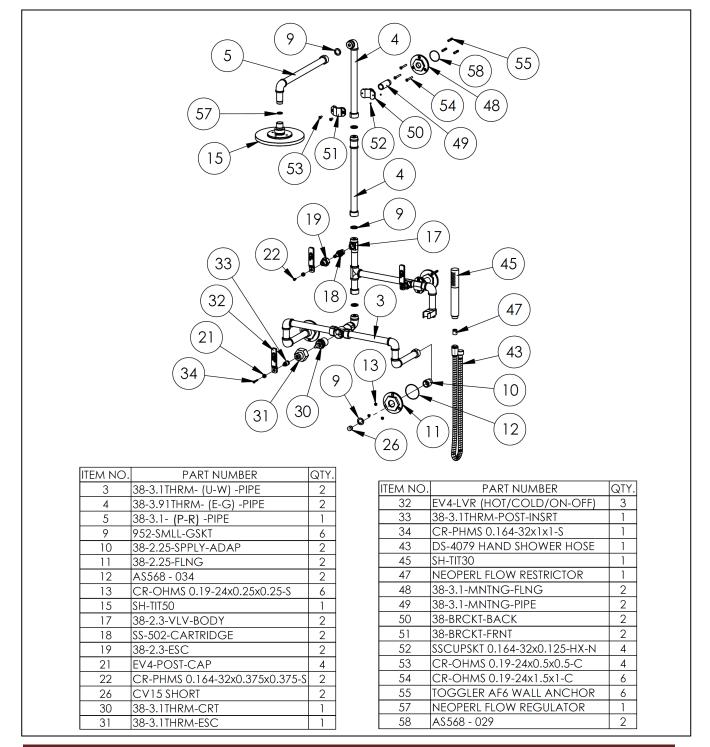

# **FEATURES**

- Shower flow rate: 2 gpm
- Some systems may require a remote pressure balance valve
- Warranty:
  - Limited lifetime warranty (residential 0 use)
  - One year (commercial use) 0

- Solid Brass Construction
- Standard finishes:
  - polished chrome 0
  - satin nickel 0
  - polished nickel 0
  - rustic brass 0

### IMPORTANT INSTALLATION INFORMATION

- USE TEFLON TAPE OR PIPE SEALANT FOR THREADED CONNECTIONS •
- DO NOT USE PLUMBER'S PUTTY ON ANY OF THE BRASS COMPONENTS This will cause the finish to tarnish and void the warranty. A non-corrosive Alkoxy Silicone is recommended.
- DURING SWEATING OF LINES DO NOT OVERHEAT CASTING Overheating may cause damage to internal mechanism
- COPPER ADAPTORS MAY BE REQUIRED TO COMPLETE YOUR INSTALLATION •