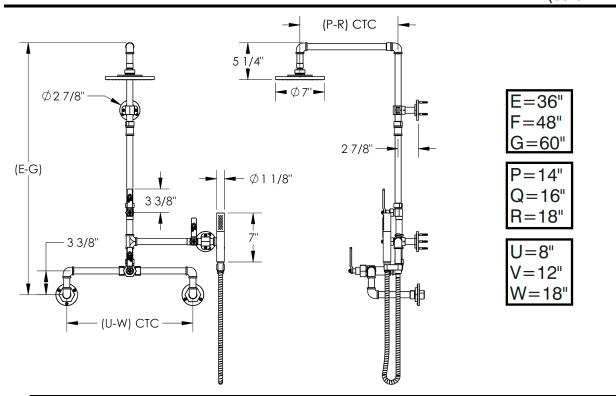

# **FEATURES**

- Shower flow rate: 2 gpm
- Some systems may require a remote pressure balance valve
- Warranty:
  - Limited lifetime warranty (residential 0 use)
  - One year (commercial use) 0

- Solid Brass Construction
- Standard finishes:
  - polished chrome 0
  - satin nickel 0
  - polished nickel 0
  - rustic brass 0



Élan Vital – Series 38 – Shower System





### IMPORTANT INSTALLATION INFORMATION

- USE TEFLON TAPE OR PIPE SEALANT FOR THREADED CONNECTIONS •
- DO NOT USE PLUMBER'S PUTTY ON ANY OF THE BRASS COMPONENTS This will cause the finish to tarnish and void the warranty. A non-corrosive Alkoxy Silicone is recommended.
- DURING SWEATING OF LINES DO NOT OVERHEAT CASTING Overheating may cause damage to internal mechanism
- COPPER ADAPTORS MAY BE REQUIRED TO COMPLETE YOUR INSTALLATION •

# For technical support, please call 718-257-2800