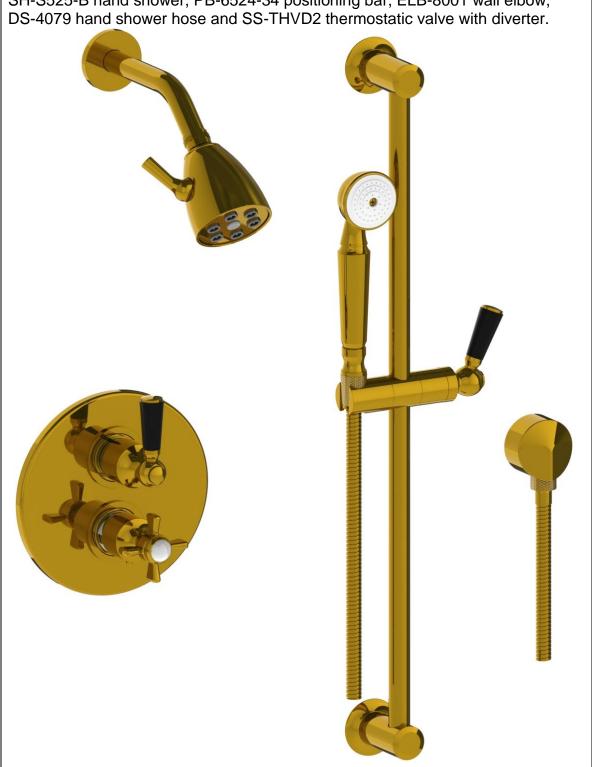

Thermostatic Shower/Hand Shower System Includes SH-503 shower head, SS-403AF shower arm and flange, SH-S525-B hand shower, PB-6524-34 positioning bar, ELB-8001 wall elbow, DS-4079 hand shower hose and SS-THVD2 thermostatic valve with diverter

## 34-6.75-H4-B9M

Thermostatic Shower/Hand Shower System Includes SH-503 shower head, SS-403AF shower arm and flange, SH-S525-B hand shower, PB-6524-34 positioning bar, ELB-8001 wall elbow, DS-4079 hand shower hose and SS-THVD2 thermostatic valve with diverter.