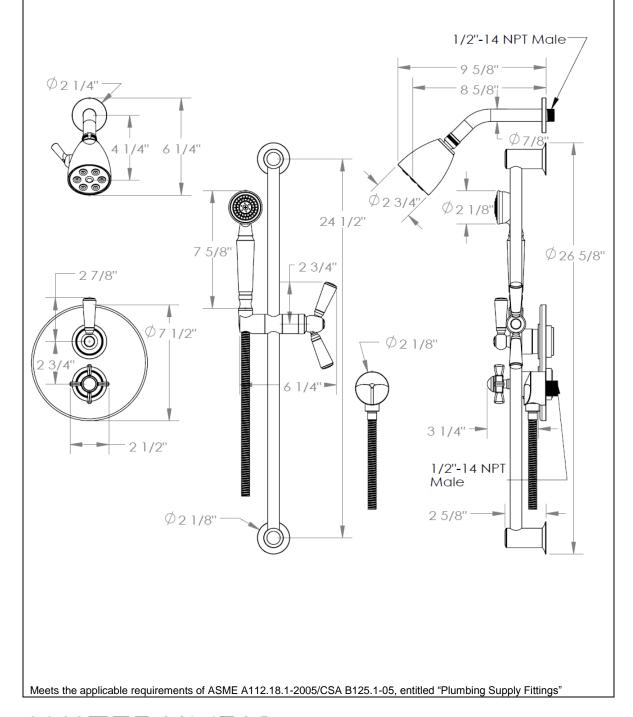

Thermostatic Shower/Hand Shower System Includes SH-503 shower head, SS-403AF shower arm and flange, SH-S525-B hand shower, PB-6524-34 positioning bar, ELB-8001 wall elbow, DS-4079 hand shower hose and SS-THVD2 thermostatic valve with diverter

## 34-6.75-H4-B9M

Thermostatic Shower/Hand Shower System Includes SH-503 shower head, SS-403AF shower arm and flange, SH-S525-B hand shower, PB-6524-34 positioning bar, ELB-8001 wall elbow, DS-4079 hand shower hose and SS-THVD2 thermostatic valve with diverter.

Meets the applicable requirements of ASME A112.18.1-2005/CSA B125.1-05, entitled "Plumbing Supply Fittings"