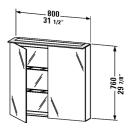

## X-Large Mirror cabinet # XL7594

|< 31 1/2" Inch >|

| Mirror cabinet                                                                                                                                                                                                                                                                                                                                                                                                                                                                                                                                                                                                                                                                                                                                                                                                                                                                                                        | Dimension            | Weight | Order number |
|-----------------------------------------------------------------------------------------------------------------------------------------------------------------------------------------------------------------------------------------------------------------------------------------------------------------------------------------------------------------------------------------------------------------------------------------------------------------------------------------------------------------------------------------------------------------------------------------------------------------------------------------------------------------------------------------------------------------------------------------------------------------------------------------------------------------------------------------------------------------------------------------------------------------------|----------------------|--------|--------------|
| cIAPMO®ELECTRICAL, 2 mirror doors, back panel inside mirror glass, 2 glass shelves (clear glass), 1 sensor switch bottom right, GFCI outlets are not supplied by the manufacturer (GFCI outlets can be added to the cabinet by a certified electrician on the job site), LED (life span > 30,000 hours), LED module permanently enclosed, Mirror cabinets require a GFCI 110 V 60 Hz power source. Flat plug will be supplied with the mirror cabinet, LED module 3500 kelvin light color, 20 W                                                                                                                                                                                                                                                                                                                                                                                                                       |                      |        |              |
| Colors                                                                                                                                                                                                                                                                                                                                                                                                                                                                                                                                                                                                                                                                                                                                                                                                                                                                                                                |                      |        |              |
| M03 Jade High Gloss Lacquer M10 Apricot Pearl High Gloss Lacquer M12 Brushed Oak (Real wood veneer) M13 American Walnut (Real wood veneer) M14 Terra (Decor) M18 White Matt M20 VSG Picto White M22 White High Gloss (Decor) M27 White Lilac High Gloss Lacquer M31 Pine Silver (Decor) M38 Dolomiti Grey High Gloss Lacquer M40 Black High Gloss Lacquer M43 Basalt Matt (Decor) M47 Stone Blue High Gloss Lacquer M49 Graphite Matt (Decor) M51 Pine Terra (Decor) M52 European Oak (Decor) M53 Chestnut Dark (Decor) M61 Olive Brown High Gloss Lacquer M69 Brushed Walnut (Real wood veneer) M71 Mediterranean Oak (Real wood veneer) M72 Brushed Dark Oak (Real wood veneer) M73 Ticino Cherry Tree (Decor) M79 Natural Walnut (Decor) M85 White High Gloss Lacquer M86 Cappuccino High Gloss Lacquer M87 White Lilac Satin Matt Lacquer M89 Flannel Grey High Gloss Lacquer M90 Flannel Grey Satin Matt Lacquer | l                    |        |              |
| Variant                                                                                                                                                                                                                                                                                                                                                                                                                                                                                                                                                                                                                                                                                                                                                                                                                                                                                                               |                      |        |              |
|                                                                                                                                                                                                                                                                                                                                                                                                                                                                                                                                                                                                                                                                                                                                                                                                                                                                                                                       | 31 1/2" x 8 1/8" Inc | :h     | XL7594       |
| Infobox                                                                                                                                                                                                                                                                                                                                                                                                                                                                                                                                                                                                                                                                                                                                                                                                                                                                                                               |                      |        |              |
| Distance between sensor and reflecting surfaces = minimum 3"                                                                                                                                                                                                                                                                                                                                                                                                                                                                                                                                                                                                                                                                                                                                                                                                                                                          |                      |        |              |
|                                                                                                                                                                                                                                                                                                                                                                                                                                                                                                                                                                                                                                                                                                                                                                                                                                                                                                                       |                      |        |              |
| Additional modules cIAPMO®ELECTRICAL, LED dimming function                                                                                                                                                                                                                                                                                                                                                                                                                                                                                                                                                                                                                                                                                                                                                                                                                                                            |                      |        | UV9980       |
|                                                                                                                                                                                                                                                                                                                                                                                                                                                                                                                                                                                                                                                                                                                                                                                                                                                                                                                       |                      |        |              |