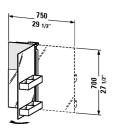

## Starck furniture Mirror cabinet # S19721L0000

|< 29 1/2" Inch >|

| Mirror cabinet                                                                                                                                                                                                                                                                                                          | Dimension                              | Weight | Order number |
|-------------------------------------------------------------------------------------------------------------------------------------------------------------------------------------------------------------------------------------------------------------------------------------------------------------------------|----------------------------------------|--------|--------------|
| cIAPMO®ELECTRICAL, 1 mirror door, 2 wooden boxe outlets are not supplied by the manufacturer (GFCI o be added to the cabinet by a certified electrician on t 1 sensor switch, Mirror cabinets require a GFCI 110 v power source. Flat plug will be supplied with the mir 1 compact fluorescent tube Dulux F 24 W 840 CW | utlets can<br>he job site),<br>/ 60 Hz |        |              |
|                                                                                                                                                                                                                                                                                                                         |                                        |        |              |
| Colors                                                                                                                                                                                                                                                                                                                  |                                        |        |              |
| M00                                                                                                                                                                                                                                                                                                                     |                                        |        |              |
|                                                                                                                                                                                                                                                                                                                         |                                        |        |              |
| Variant                                                                                                                                                                                                                                                                                                                 |                                        |        |              |
|                                                                                                                                                                                                                                                                                                                         | 29 1/2" x 5 3/8" lı                    | nch    | S19721L0000  |
| Infobox                                                                                                                                                                                                                                                                                                                 |                                        |        |              |
| Distance between sensor and reflecting surfaces = m<br>picture shows version "right", Required specification                                                                                                                                                                                                            |                                        |        | he           |
|                                                                                                                                                                                                                                                                                                                         |                                        |        |              |
|                                                                                                                                                                                                                                                                                                                         |                                        |        |              |
|                                                                                                                                                                                                                                                                                                                         |                                        |        |              |