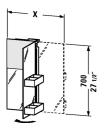

## Starck furniture Mirror cabinet # S19720L0000

|< 23 5/8" Inch >|

| Mirror cabinet                                                                                                                                                                                                                                                                                                                                                        | Dimension          | Weight | Order number |
|-----------------------------------------------------------------------------------------------------------------------------------------------------------------------------------------------------------------------------------------------------------------------------------------------------------------------------------------------------------------------|--------------------|--------|--------------|
| cIAPMO®ELECTRICAL, 1 mirror door, 2 wooden boxes, GFCI outlets are not supplied by the manufacturer (GFCI outlets can be added to the cabinet by a certified electrician on the job site) 1 sensor switch, Mirror cabinets require a GFCI 110 V 60 Hz power source. Flat plug will be supplied with the mirror cabinet 1 compact fluorescent tube Dulux F 24 W 840 CW |                    |        |              |
| Colors                                                                                                                                                                                                                                                                                                                                                                |                    |        |              |
| M00                                                                                                                                                                                                                                                                                                                                                                   |                    |        |              |
| Variant                                                                                                                                                                                                                                                                                                                                                               | 22 5/0" v 5 2/0" l | nah    | C107201 0000 |
|                                                                                                                                                                                                                                                                                                                                                                       | 23 5/8" x 5 3/8" I | ncn    | S19720L0000  |
| Infobox                                                                                                                                                                                                                                                                                                                                                               |                    |        |              |
| Distance between sensor and reflecting surfaces = minimum 3" picture shows version "right", Required specification for ordering                                                                                                                                                                                                                                       |                    |        |              |
|                                                                                                                                                                                                                                                                                                                                                                       |                    |        |              |
|                                                                                                                                                                                                                                                                                                                                                                       |                    |        |              |
|                                                                                                                                                                                                                                                                                                                                                                       |                    |        |              |