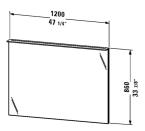

## X-Large Mirror with lighting # XL7296

|< 47 1/4" Inch >|

| Mirror with lighting                                                                                                                                                                                                                                                                                                                                                                                                                                                                                                                                                                                                                                                                                                                                                                                                                                                                                                 | Dimension          | Weight | Order number |
|----------------------------------------------------------------------------------------------------------------------------------------------------------------------------------------------------------------------------------------------------------------------------------------------------------------------------------------------------------------------------------------------------------------------------------------------------------------------------------------------------------------------------------------------------------------------------------------------------------------------------------------------------------------------------------------------------------------------------------------------------------------------------------------------------------------------------------------------------------------------------------------------------------------------|--------------------|--------|--------------|
| cIAPMO®ELECTRICAL, 1 sensor switch bottom right, Mirrors require a GFCI 110 V 60 Hz power source. Flat plug will be supplied with mirror, LED (life span > 30,000 hours), LED module permanently enclosed, LED module 3500 kelvin light color, 33 W                                                                                                                                                                                                                                                                                                                                                                                                                                                                                                                                                                                                                                                                  |                    |        |              |
| Colors                                                                                                                                                                                                                                                                                                                                                                                                                                                                                                                                                                                                                                                                                                                                                                                                                                                                                                               |                    |        |              |
| M03 Jade High Gloss Lacquer M10 Apricot Pearl High Gloss Lacquer M12 Brushed Oak (Real wood veneer) M13 American Walnut (Real wood veneer) M14 Terra (Decor) M18 White Matt M20 VSG Picto White M22 White High Gloss (Decor) M27 White Lilac High Gloss Lacquer M31 Pine Silver (Decor) M38 Dolomiti Grey High Gloss Lacquer M40 Black High Gloss Lacquer M43 Basalt Matt (Decor) M47 Stone Blue High Gloss Lacquer M49 Graphite Matt (Decor) M51 Pine Terra (Decor) M52 European Oak (Decor) M53 Chestnut Dark (Decor) M61 Olive Brown High Gloss Lacquer M69 Brushed Walnut (Real wood veneer) M71 Mediterranean Oak (Real wood veneer) M72 Brushed Dark Oak (Real wood veneer) M73 Ticino Cherry Tree (Decor) M79 Natura Walnut (Decor) M85 White High Gloss Lacquer M86 Cappuccino High Gloss Lacquer M87 White Lilac Satin Matt Lacquer M89 Flannel Grey High Gloss Lacquer M90 Flannel Grey Satin Matt Lacquer |                    |        |              |
| Variant                                                                                                                                                                                                                                                                                                                                                                                                                                                                                                                                                                                                                                                                                                                                                                                                                                                                                                              |                    |        |              |
|                                                                                                                                                                                                                                                                                                                                                                                                                                                                                                                                                                                                                                                                                                                                                                                                                                                                                                                      | 47 1/4" x 4 1/8" l | nch    | XL7296       |
| Infobox                                                                                                                                                                                                                                                                                                                                                                                                                                                                                                                                                                                                                                                                                                                                                                                                                                                                                                              |                    |        |              |
| Distance between sensor and reflecting surfaces = minimum 3"                                                                                                                                                                                                                                                                                                                                                                                                                                                                                                                                                                                                                                                                                                                                                                                                                                                         | ı                  |        |              |
|                                                                                                                                                                                                                                                                                                                                                                                                                                                                                                                                                                                                                                                                                                                                                                                                                                                                                                                      |                    |        |              |
| Additional modules cIAPMO®ELECTRICAL, LED dimming function                                                                                                                                                                                                                                                                                                                                                                                                                                                                                                                                                                                                                                                                                                                                                                                                                                                           |                    |        | UV9980       |
|                                                                                                                                                                                                                                                                                                                                                                                                                                                                                                                                                                                                                                                                                                                                                                                                                                                                                                                      |                    |        |              |