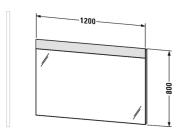

## DuraStyle Mirror with lighting # DS727000000

|< 47 1/4" Inch >|

| Mirror with lighting                                                                                                                                                                                                                                | Dimension           | Weight | Order number |
|-----------------------------------------------------------------------------------------------------------------------------------------------------------------------------------------------------------------------------------------------------|---------------------|--------|--------------|
| cIAPMO®ELECTRICAL, 1 sensor switch bottom right, Mirrors require a GFCI 110 V 60 Hz power source. Flat plug will be supplied with mirror, LED (life span > 30,000 hours), LED module permanently enclosed, LED module 3500 kelvin light color, 28 W |                     |        |              |
| Colors                                                                                                                                                                                                                                              |                     |        |              |
| M00                                                                                                                                                                                                                                                 |                     |        |              |
| Variant                                                                                                                                                                                                                                             |                     |        |              |
|                                                                                                                                                                                                                                                     | 47 1/4" x 1 5/8" In | ch     | DS727000000  |
| Infobox                                                                                                                                                                                                                                             |                     |        |              |
| # DS 7267, DS 7268, DS 7269, DS 7270 and DS 7271 are availa additional modules, Distance between sensor and reflecting su                                                                                                                           |                     |        |              |
|                                                                                                                                                                                                                                                     |                     |        |              |
| Additional modules cIAPMO®ELECTRICAL, LED dimming function                                                                                                                                                                                          |                     |        | UV9980       |
|                                                                                                                                                                                                                                                     |                     |        |              |
|                                                                                                                                                                                                                                                     |                     |        |              |