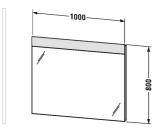

## DuraStyle Mirror with lighting # DS726900000

|< 39 3/8" Inch >|

| Mirror with lighting                                                                                                                                                                                                                                | Dimension           | Weight | Order number |
|-----------------------------------------------------------------------------------------------------------------------------------------------------------------------------------------------------------------------------------------------------|---------------------|--------|--------------|
| clapmo®electrical, 1 sensor switch bottom right, Mirrors require a GFCI 110 V 60 Hz power source. Flat plug will be supplied with mirror, LED (life span > 30,000 hours), LED module permanently enclosed, LED module 3500 kelvin light color, 22 W |                     |        |              |
| Colors                                                                                                                                                                                                                                              |                     |        |              |
| M00                                                                                                                                                                                                                                                 |                     |        |              |
| Variant                                                                                                                                                                                                                                             |                     |        |              |
|                                                                                                                                                                                                                                                     | 39 3/8" x 1 5/8" li | nch    | DS726900000  |
| Infobox                                                                                                                                                                                                                                             |                     |        |              |
| # DS 7267, DS 7268, DS 7269, DS 7270 and DS 7271 are availa additional modules, Distance between sensor and reflecting su                                                                                                                           |                     |        | ide          |
|                                                                                                                                                                                                                                                     |                     |        |              |
| Additional modules cIAPMO®ELECTRICAL, LED dimming function                                                                                                                                                                                          |                     |        | UV9980       |
|                                                                                                                                                                                                                                                     |                     |        |              |
|                                                                                                                                                                                                                                                     |                     |        |              |