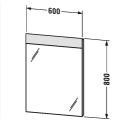

## **DuraStyle Mirror with lighting** # DS726700000

|< 23 5/8" Inch >|

| Mirror with lighting                                                                                                                                                                                                                                        | Dimension           | Weight | Order number |
|-------------------------------------------------------------------------------------------------------------------------------------------------------------------------------------------------------------------------------------------------------------|---------------------|--------|--------------|
| cIAPMO®ELECTRICAL, 1 sensor switch bottom right, Mirro<br>require a GFCI 110 V 60 Hz power source. Flat plug will be<br>supplied with mirror, LED (life span > 30,000 hours), LED<br>module permanently enclosed, LED module 3500 kelvin lig<br>color, 14 W |                     |        |              |
| Colors                                                                                                                                                                                                                                                      |                     |        |              |
| M00                                                                                                                                                                                                                                                         |                     |        |              |
| Variant                                                                                                                                                                                                                                                     |                     |        |              |
|                                                                                                                                                                                                                                                             | 23 5/8" x 1 5/8" Ir | nch    | DS726700000  |
| Infobox                                                                                                                                                                                                                                                     |                     |        |              |
| # DS 7267, DS 7268, DS 7269, DS 7270 and DS 7271 are a<br>additional modules, Distance between sensor and reflectin                                                                                                                                         |                     |        |              |
|                                                                                                                                                                                                                                                             |                     |        |              |
| Additional modules cIAPMO®ELECTRICAL, LED dimming function                                                                                                                                                                                                  |                     |        | UV9980       |