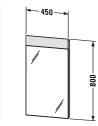

## DuraStyle Mirror with lighting # DS726600000

|< 17 3/4" Inch >|

| Mirror with lighting                                                                                                                                                                                                                                            | Dimension           | Weight | Order number |
|-----------------------------------------------------------------------------------------------------------------------------------------------------------------------------------------------------------------------------------------------------------------|---------------------|--------|--------------|
| cIAPMO®ELECTRICAL, 1 sensor switch bottom right, Mirrors<br>require a GFCI 110 V 60 Hz power source. Flat plug will be<br>supplied with mirror, LED (life span > 30,000 hours), LED<br>module permanently enclosed, LED module 3500 kelvin light<br>color, 11 W |                     |        |              |
| Colors                                                                                                                                                                                                                                                          |                     |        |              |
| M00                                                                                                                                                                                                                                                             |                     |        |              |
| Variant                                                                                                                                                                                                                                                         |                     |        |              |
|                                                                                                                                                                                                                                                                 | 17 3/4" x 1 5/8" In | ich    | DS726600000  |
| Infobox                                                                                                                                                                                                                                                         |                     |        |              |
| Distance between sensor and reflecting surfaces = minimum 3                                                                                                                                                                                                     | 3"                  |        |              |
|                                                                                                                                                                                                                                                                 |                     |        |              |
| Additional modules cIAPMO®ELECTRICAL, LED dimming function                                                                                                                                                                                                      |                     |        | UV9980       |