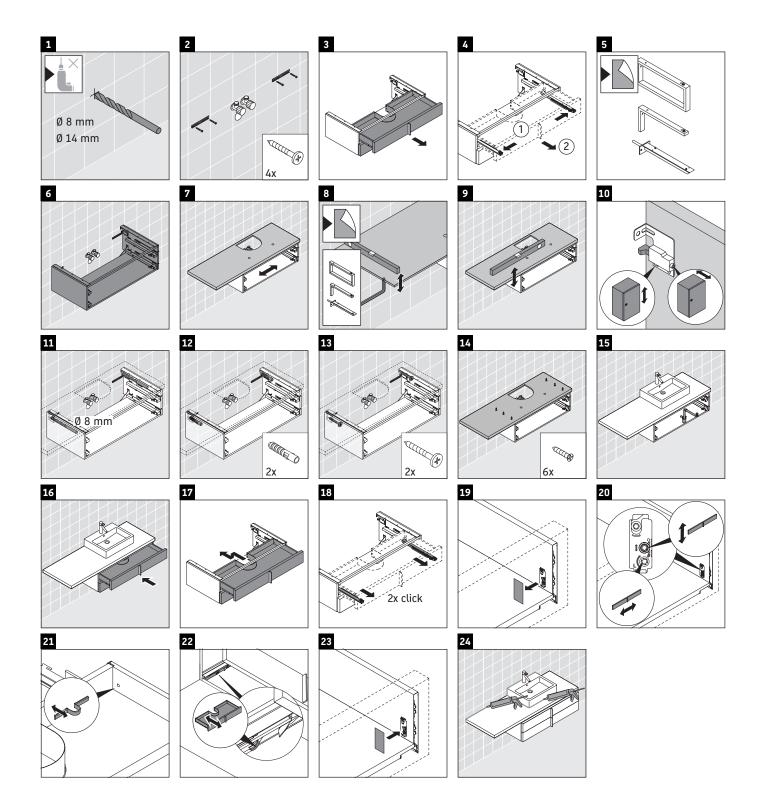

## Observe the drilling dimensions! 120 38 38 35 Follow all other installation instructions! 50 $\times \times$ ×х В Α mm mm - A -1000 776

DURAVIT

Ceramics wider than 600 mm must be fixed to the wall.

We reserve the right to make technical improvements and design modifications to the products illustrated.

Duravit AG, Werderstr. 36, 78132 Hornberg, Germany, Phone +49 78 33 700, Fax +49 78 33 70 289, info@duravit.de, www.duravit.de