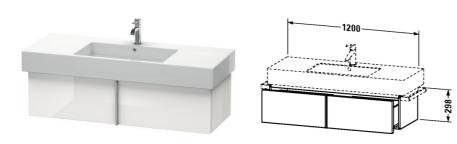

## Vanity unit wall-mounted # VE6115

|< 1200 millimetre >|

| Vanity unit wall-mounted                                                                                                                                                                                                                                                                                                                                                                                                                                                                                                                                                                                                                                                                                                                    | Dimension                  | Weight                     | Order number |
|---------------------------------------------------------------------------------------------------------------------------------------------------------------------------------------------------------------------------------------------------------------------------------------------------------------------------------------------------------------------------------------------------------------------------------------------------------------------------------------------------------------------------------------------------------------------------------------------------------------------------------------------------------------------------------------------------------------------------------------------|----------------------------|----------------------------|--------------|
| 1 pull-out compartment, pull-out compartment including cut-<br>out for siphon and siphon cover, for Vero # 032912 (not ground)                                                                                                                                                                                                                                                                                                                                                                                                                                                                                                                                                                                                              |                            |                            |              |
| Colors                                                                                                                                                                                                                                                                                                                                                                                                                                                                                                                                                                                                                                                                                                                                      |                            |                            |              |
| M03 Jade High Gloss Lacquer M10 Alder Natural (Decor) M12 Arktis M13 American Walnut (Real wood veneer) M14 Terra M18 White Matt M20 VSG Picto White M22 White High Gloss (Decor) M26 American Cherry Tree (Real wood veneer) M27 Weißer Flieder Hochglanz M31 Pine Silver M38 White transparent M40 Black high gloss M43 Basalt Matt M47 Stone blue high gloss M49 Graphite Matt M51 Pine Terra M52 European Oak M53 Chestnut Dark M61 Olive brown high gloss M69 Brushed Walnut M71 Mediterranean Oak Real wood veneer M72 Brushed Dark Oak Real wood veneer M73 Tecino Cherry Tree M79 Natural Walnut M85 White High Gloss (Laquer) M86 Cappuccino M87 White lilac satin matt M89 Wild Pearl Natural (Decor) M90 Flannel grey satin matt |                            |                            |              |
| Variant                                                                                                                                                                                                                                                                                                                                                                                                                                                                                                                                                                                                                                                                                                                                     |                            |                            |              |
|                                                                                                                                                                                                                                                                                                                                                                                                                                                                                                                                                                                                                                                                                                                                             | 1200 x 446 millimetre      |                            | VE6115       |
| Infobox                                                                                                                                                                                                                                                                                                                                                                                                                                                                                                                                                                                                                                                                                                                                     |                            |                            |              |
| Interior modules can not be retrofitted and are factory installed yes / no, - walnut 77 or maple 78                                                                                                                                                                                                                                                                                                                                                                                                                                                                                                                                                                                                                                         | ., Please specify when ord | dering:, - interior system |              |
|                                                                                                                                                                                                                                                                                                                                                                                                                                                                                                                                                                                                                                                                                                                                             |                            |                            |              |
| Additional modules Interior system in maple or walnut solid wood, for cabinet widths 1200 mm                                                                                                                                                                                                                                                                                                                                                                                                                                                                                                                                                                                                                                                | 1200 millimetre            |                            | UV9936       |
| Suitable products                                                                                                                                                                                                                                                                                                                                                                                                                                                                                                                                                                                                                                                                                                                           |                            |                            |              |
| Washbasin, furniture washbasin with tap platform, 1250 x 490 millimetre                                                                                                                                                                                                                                                                                                                                                                                                                                                                                                                                                                                                                                                                     | 1250 x 490 millimetre      |                            | 032912       |
|                                                                                                                                                                                                                                                                                                                                                                                                                                                                                                                                                                                                                                                                                                                                             |                            |                            |              |

All drawings contain the necessary measurements which are subject to standard tolerances. They are stated in mm and are non-binding. Exact measurements, in particular for customised installation scenarios, can only be taken from the finished ceramic piece.