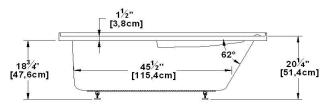

## Remarks

\*all measures have a precision of ± 1/4" (0,63cm) \*internal dimensions taken at 4" (10cm) from bath bottom \*capacity is measured by filling the soaker to 1-1/2" under the overflow \*textured skirt available on all Freestanding products \*shelf height is 3/4" on all "low-profile" models

WARNING : If this bath is multiple ordered nested, its height will be about 1-1/2" (1 inch and a half) lower and will not have adjustable feet.

**Options and installation** 

<u>Head office</u> 591, avenue des Entreprises Thetford Mines, Quebec CANADA G6H 4B2 Phone numbers No-charge : 1-877-332-4224 Fax : 1-866-460-4334 Internet Web : http://www.oceania-attitude.com Email : info@oceaniabaths.com