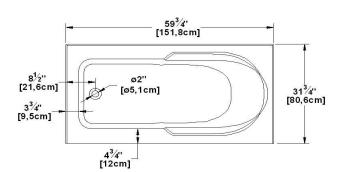

## Remarks

\*all measures have a precision of ± 1/4" (0,63cm) \*internal dimensions taken at 4" (10cm) from bath bottom \*capacity is measured by filling the soaker to 1-1/2" under the overflow \*textured skirt available on all Freestanding products \*shelf height is 3/4" on all "low-profile" models