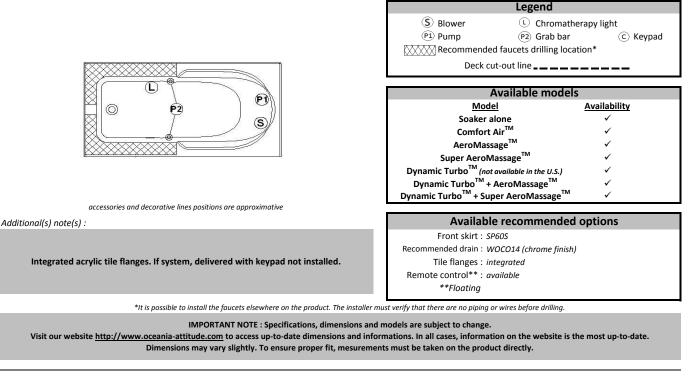

## Remarks

\*all measures have a precision of ± 1/4" (0,63cm) \*internal dimensions taken at 4" (10cm) from bath bottom \*capacity is measured by filling the soaker to 1-1/2" under the overflow \*textured skirt available on all Freestanding products \*shelf height is 3/4" on all "low-profile" models