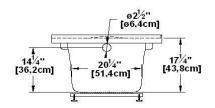

## Remarks

\*all measures have a precision of ± 1/4" (0,63cm) \*internal dimensions taken at 4" (10cm) from bath bottom \*capacity is measured by filling the soaker to 1-1/2" under the overflow \*textured skirt available on all Freestanding products \*shelf height is 3/4" on all "low-profile" models