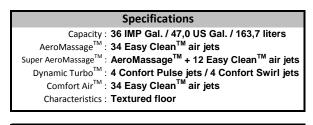

## Remarks

\*all measures have a precision of ± 1/4" (0,63cm) \*internal dimensions taken at 4" (10cm) from bath bottom \*capacity is measured by filling the soaker to 1-1/2" under the overflow \*textured skirt available on all Freestanding products \*shelf height is 3/4" on all "low-profile" models