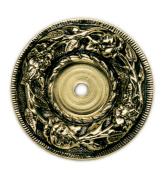

## **Back Plate Model 1029318P\_007**

#### **FEATURES**

- Style: Baroque Treasures
- Collection: Baroque
- Fastener/bolts are included

#### WARRANTY

Limited Lifetime

Image shown may not be in the finish selected