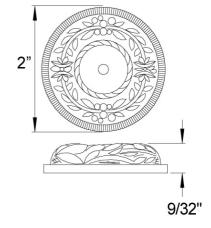

## **Back Plate Model 1029318P\_007**

#### **FEATURES**

- Style: Baroque Treasures
- Collection: Baroque
- Fastener/bolts are included