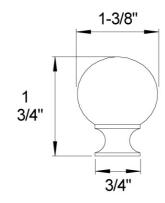

## Pink Onyx Cabinet Knob Model K93\_004

#### **FEATURES**

- Style: Baroque Treasures
- Collection: Versailles
- Fastener/bolts are included
- Back plate not included