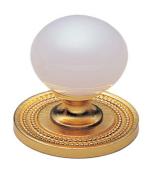

## Pink Onyx Cabinet Knob Model K93\_004

#### **FEATURES**

- Style: Baroque Treasures
- Collection: Versailles
- Fastener/bolts are included
- Back plate not included

#### **COLOR FINISHES**

- Polished Nickel (K93\_014)
- Satin Nickel (K93\_015)
- Pewter (K93\_15A)
- Polished Chrome (K93\_026)
- Polished Brass (K93\_003)
- Polished Brass Antiqued (K93\_007)
- Satin Brass (K93\_004)
- Polished Gold (K93\_025)
- Polished Gold Antiqued (K93\_25D)
- Satin Gold (K93\_024)
- Satin Gold Antiqued (K93\_24D)
- Satin Jeweler's Gold (K93\_24J)
- Old English Brass (K93\_OEB)
- Antique Brass (K93\_047)
- Antique Bronze (K93\_11B)